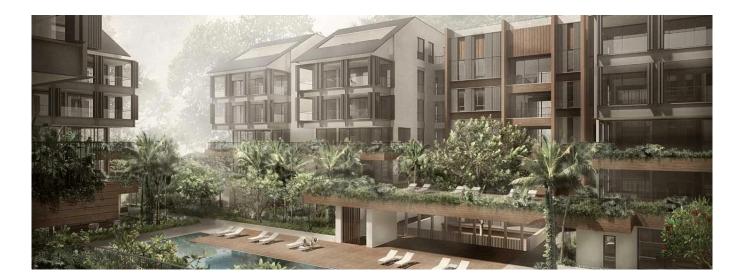

0 qm superficie du territoire

O places pour voitures

The Nassim is a 55 unit residential development located at 18 Nassim Hill, District 10, Singapore, developed by reputable developer Nassim Hill Realty Pte Ltd. The nearest MRT station is the upcoming Orchard Boulevard MRT station which is 0.45km away. As for schools, it is within 2km of the following primary schools. WHY INVEST IN THE NASSIM? FREEHOLD. The Nassim is a short drive to Ion Orchard and Tanglin Mall. It is also not far from several schools such as Overseas Family School, ISS International School. and Raffles Girls Secondary School. The Nassim is accessible via Nassim Hill and Tanglin Road. The nearest train stations such as Orchard Boulevard MRT (TE13) Thomson-East Coast Line Due 2021, Napier MRT (TE12) Thomson-East Coast Line Due 2021