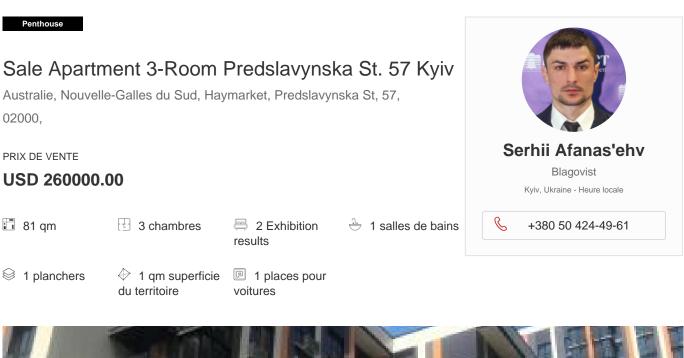

New luxurious apartments in the closed residential complex of the capital. Design repair. The apartment is equipped with all the necessary equipment: furniture, home appliances, accessories. Everything remains for sale. Ideal investment for business. Great offer for life. Round-the-clock security and video surveillance. 2 minutes - st.M "Lybidska" The 4th section is put into operation, the house is located in Pechersk district, a step from the station "Lybidska" - everything is on hand: trendy shopping malls and restaurants, branded stores and bank branches, medical centers and beauty salons, children's development centers, kindergartens, schools and high schools of the highest level, cozy and thought over to the smallest internal territory, where there is no fuss, outsiders and endless traffic of cars.