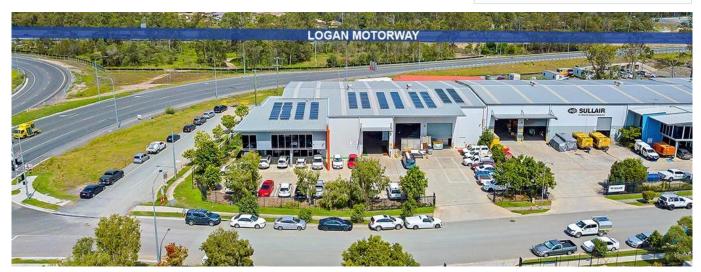

0 places pour voitures

territoire voiture

Corwells Commercial Property are pleased to offer for sale, 2-6 Prospect Place, Berrinba. The property features: - 1,623sqm warehouse/office - 2,981sqm parcel of land - Located just off the recently upgraded Logan Motorway - Brand new 3 year lease with options with well established local business - Current nett rent of \$185,000.00 plus GST - Bonus 30kw solar system in place - First time on the market in 10 years - Present all offers - Contact Exclusive Agent to arrange an inspection Berrinba is an exciting new commercial and industrial precinct located 20kms south of the Brisbane Central Business District. Conveniently positioned on the Logan Motorway this location provides good access in all directions.

Berrinba sits between Browns Plains and Logan Central, both of which have established business centres and there is a large labour supply in the area.

Disponible Aupr?s De:

17.07.2019

Le Sol : 4 Les Sols : 4 Annee De Places De Voitures : Ann?e De Construction : 2017 Type: Bureau