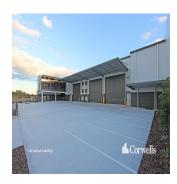

## New Warehousing And Office Facility To Be Constructed

Afrique du Sud, Gauteng, Sandton, Aliciajay Circuit, 7, 4207,

1500 gm 🕒 0 chambres

0 Exhibition

 $\stackrel{{\scriptscriptstyle \perp}}{=}$  0 salles de bains

results

du territoire

O places pour

voitures

- New to be built 1.500m² warehouse and office under construction - 1,239sm of free warehouse - 175m² office and facilities on the first floor - 86m² of showroom/office and facilities - 2,475m² of the total surface area of the broad front plot - Modern concrete tilting panel construction - Minimal slope of the terrain to create a safe loading area - Access to the site via a double driveway - Sales/rental options available - Call now to discuss your requirements This property is located in Empire Industrial Estate, the largest industrial estate on the Gold Coast that is part of the Yatala Enterprise Area. Ideally located between the two largest consumer markets of Brisbane and the Gold Coast with direct access from the M1 via exit 38 and exit 41 in both northern and southern directions. Empire Industrial Estate will contribute more than a billion dollars to the economy of the Gold Coast and create thousands of jobs for the surrounding areas. \*Please note the ranking is subject to change and pricing is subject to design.