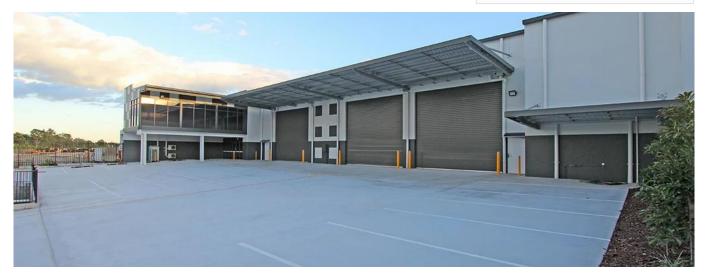

## New Warehousing And Office Facility To Be Constructed

Afrique du Sud, Gauteng, Sandton, Aliciajay Circuit, 7, 4207,

1500 gm 🕒 0 chambres

0 Exhibition

 $\stackrel{{\scriptscriptstyle \perp}}{=}$  0 salles de bains

results

du territoire

O places pour

voitures

- New to be built 1.500m² warehouse and office under construction - 1,239sm of free warehouse - 175m² office and facilities on the first floor - 86m² of showroom/office and facilities - 2,475m² of the total surface area of the broad front plot - Modern concrete tilting panel construction - Minimal slope of the terrain to create a safe loading area - Access to the site via a double driveway - Sales/rental options available - Call now to discuss your requirements This property is located in Empire Industrial Estate, the largest industrial estate on the Gold Coast that is part of the Yatala Enterprise Area. Ideally located between the two largest consumer markets of Brisbane and the Gold Coast with direct access from the M1 via exit 38 and exit 41 in both northern and southern directions. Empire Industrial Estate will contribute more than a billion dollars to the economy of the Gold Coast and create thousands of jobs for the surrounding areas. \*Please note the ranking is subject to change and pricing is subject to design.