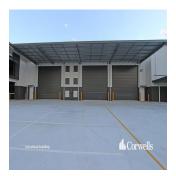

## New Warehousing And Office Facility To Be Constructed

Afrique du Sud, Gauteng, Sandton, Aliciajay Circuit, 7, 4207,

1500 gm 🕒 0 chambres

0 Exhibition

 $\stackrel{{\scriptscriptstyle \perp}}{=}$  0 salles de bains

results

du territoire

O places pour

voitures

- New to be built 1.500m² warehouse and office under construction - 1,239sm of free warehouse - 175m² office and facilities on the first floor - 86m² of showroom/office and facilities - 2,475m² of the total surface area of the broad front plot - Modern concrete tilting panel construction - Minimal slope of the terrain to create a safe loading area - Access to the site via a double driveway - Sales/rental options available - Call now to discuss your requirements This property is located in Empire Industrial Estate, the largest industrial estate on the Gold Coast that is part of the Yatala Enterprise Area. Ideally located between the two largest consumer markets of Brisbane and the Gold Coast with direct access from the M1 via exit 38 and exit 41 in both northern and southern directions. Empire Industrial Estate will contribute more than a billion dollars to the economy of the Gold Coast and create thousands of jobs for the surrounding areas. \*Please note the ranking is subject to change and pricing is subject to design.