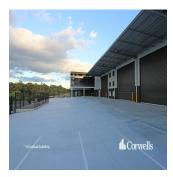

## New Warehousing And Office Facility To Be Constructed

Afrique du Sud, Gauteng, Sandton, Aliciajay Circuit, 7, 4207,

1500 gm 🕒 0 chambres

0 Exhibition

 $\stackrel{{\scriptscriptstyle \perp}}{=}$  0 salles de bains

results

du territoire

O places pour

voitures

- New to be built 1.500m² warehouse and office under construction - 1,239sm of free warehouse - 175m² office and facilities on the first floor - 86m² of showroom/office and facilities - 2,475m² of the total surface area of the broad front plot - Modern concrete tilting panel construction - Minimal slope of the terrain to create a safe loading area - Access to the site via a double driveway - Sales/rental options available - Call now to discuss your requirements This property is located in Empire Industrial Estate, the largest industrial estate on the Gold Coast that is part of the Yatala Enterprise Area. Ideally located between the two largest consumer markets of Brisbane and the Gold Coast with direct access from the M1 via exit 38 and exit 41 in both northern and southern directions. Empire Industrial Estate will contribute more than a billion dollars to the economy of the Gold Coast and create thousands of jobs for the surrounding areas. \*Please note the ranking is subject to change and pricing is subject to design.