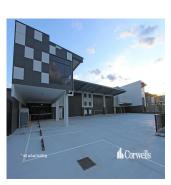

## New Warehousing And Office Facility To Be Constructed

Afrique du Sud, Gauteng, Sandton, Aliciajay Circuit, 7, 4207,

1500 gm 🕒 0 chambres

0 Exhibition

 $\stackrel{{\scriptscriptstyle \perp}}{=}$  0 salles de bains

results

du territoire

O places pour

voitures

- New to be built 1.500m² warehouse and office under construction - 1,239sm of free warehouse - 175m² office and facilities on the first floor - 86m² of showroom/office and facilities - 2,475m² of the total surface area of the broad front plot - Modern concrete tilting panel construction - Minimal slope of the terrain to create a safe loading area - Access to the site via a double driveway - Sales/rental options available - Call now to discuss your requirements This property is located in Empire Industrial Estate, the largest industrial estate on the Gold Coast that is part of the Yatala Enterprise Area. Ideally located between the two largest consumer markets of Brisbane and the Gold Coast with direct access from the M1 via exit 38 and exit 41 in both northern and southern directions. Empire Industrial Estate will contribute more than a billion dollars to the economy of the Gold Coast and create thousands of jobs for the surrounding areas. \*Please note the ranking is subject to change and pricing is subject to design.