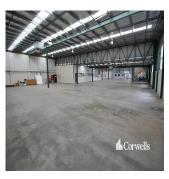

## Corporate Freehold Facility With Drive Through Capability

Afrique du Sud, Gauteng, Sandton, , , 4214,

s 🗏 0 Exhibition

⊕ 0 salles de bains

results

du territoire

0 places pour voitures

- 2,826sqm\* of warehouse on a 5,975sqm site Including large corporate office spanning over two levels Ability to retrofit upstairs caretakers unit
- Ample hardstand area with drive around capabilities Zoned Medium Impact Industry Motivated owner with realistic expectations Arundel is renowned as a commercial, industrial and retail hub situated at the northern end of the Gold Coast. The precinct has undergone substantial growth as there has been an emphasis to move to the area to directly service surrounding suburbs and markets. Properties within the area are becoming tightly held, driven by a high demand and a shortage of land available. The area is accessed via major arterial roads leading to and from the M1 Motorway. \*area subject to approval