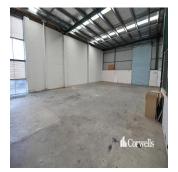

## Corporate Freehold Facility With Drive Through Capability

Afrique du Sud, Gauteng, Sandton, , , 4214,

s 🗏 0 Exhibition

⊕ 0 salles de bains

results

du territoire

0 places pour voitures

- 2,826sqm\* of warehouse on a 5,975sqm site Including large corporate office spanning over two levels Ability to retrofit upstairs caretakers unit
- Ample hardstand area with drive around capabilities Zoned Medium Impact Industry Motivated owner with realistic expectations Arundel is renowned as a commercial, industrial and retail hub situated at the northern end of the Gold Coast. The precinct has undergone substantial growth as there has been an emphasis to move to the area to directly service surrounding suburbs and markets. Properties within the area are becoming tightly held, driven by a high demand and a shortage of land available. The area is accessed via major arterial roads leading to and from the M1 Motorway. \*area subject to approval