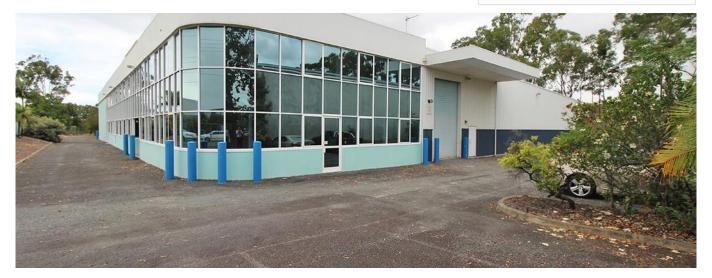

## Corporate Freehold Facility With Drive Through Capability

Afrique du Sud, Gauteng, Sandton, , , 4214,

s 🗏 0 Exhibition

⊕ 0 salles de bains

results

du territoire

0 places pour voitures

- 2,826sqm\* of warehouse on a 5,975sqm site Including large corporate office spanning over two levels Ability to retrofit upstairs caretakers unit
- Ample hardstand area with drive around capabilities Zoned Medium Impact Industry Motivated owner with realistic expectations Arundel is renowned as a commercial, industrial and retail hub situated at the northern end of the Gold Coast. The precinct has undergone substantial growth as there has been an emphasis to move to the area to directly service surrounding suburbs and markets. Properties within the area are becoming tightly held, driven by a high demand and a shortage of land available. The area is accessed via major arterial roads leading to and from the M1 Motorway. \*area subject to approval