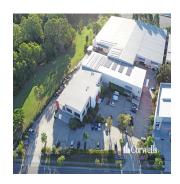

## Major Facility For Corporate Headquater And Warehousing

Afrique du Sud, Gauteng, Johannesburg, Business St, 68, 4207,

0 Exhibition

⊕ 0 salles de bains

results

∅ 0 planchers

0 qm superficie du territoire

0 places pour voitures

- 8,381sqm corporate headquarters - 14,000sqm site with full drive around capability - 6,745sqm clearspan tilt panel warehouse - High quality two level office and showroom - Large drive through undercover loading area - Separated and secure building areas - Flexible leasing options from 1,582sqm to 6,745sqm warehouse - Office available up to 1,636sqm plus care takers residence - Large hardstand and car parking areas - Vendor will consider a Sale or Lease This unique opportunity is situated in the heart of the Yatala Enterprise Area. Ideally located between the two largest consumer markets of Brisbane and the Gold Coast with direct access from the M1 via Exit 38 and Exit 41 in both north and south directions.