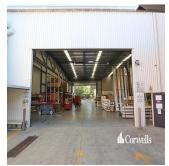

- 8,381sqm corporate headquarters - 14,000sqm site with full drive around capability - 6,745sqm clearspan tilt panel warehouse - High quality two level office and showroom - Large drive through undercover loading area - Separated and secure building areas - Flexible leasing options from 1,582sqm to 6,745sqm warehouse - Office available up to 1,636sqm plus care takers residence - Large hardstand and car parking areas - Vendor will consider a Sale or Lease This unique opportunity is situated in the heart of the Yatala Enterprise Area. Ideally located between the two largest consumer markets of Brisbane and the Gold Coast with direct access from the M1 via Exit 38 and Exit 41 in both north and south directions.