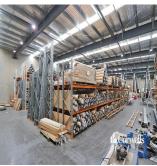

- 8,381sqm corporate headquarters - 14,000sqm site with full drive around capability - 6,745sqm clearspan tilt panel warehouse - High quality two level office and showroom - Large drive through undercover loading area - Separated and secure building areas - Flexible leasing options from 1,582sqm to 6,745sqm warehouse - Office available up to 1,636sqm plus care takers residence - Large hardstand and car parking areas - Vendor will consider a Sale or Lease This unique opportunity is situated in the heart of the Yatala Enterprise Area. Ideally located between the two largest consumer markets of Brisbane and the Gold Coast with direct access from the M1 via Exit 38 and Exit 41 in both north and south directions.