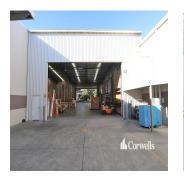

- 8,381sqm corporate headquarters - 14,000sqm site with full drive around capability - 6,745sqm clearspan tilt panel warehouse - High quality two level office and showroom - Large drive through undercover loading area - Separated and secure building areas - Flexible leasing options from 1,582sqm to 6,745sqm warehouse - Office available up to 1,636sqm plus care takers residence - Large hardstand and car parking areas - Vendor will consider a Sale or Lease This unique opportunity is situated in the heart of the Yatala Enterprise Area. Ideally located between the two largest consumer markets of Brisbane and the Gold Coast with direct access from the M1 via Exit 38 and Exit 41 in both north and south directions.