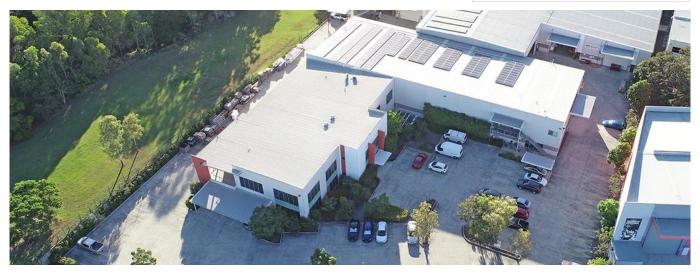

## Major Facility For Corporate Headquater And Warehousing

Afrique du Sud, Gauteng, Johannesburg, Business St, 68, 4207,

0 Exhibition

⊕ 0 salles de bains

results

∅ 0 planchers

0 qm superficie du territoire

0 places pour voitures

- 8,381sqm corporate headquarters - 14,000sqm site with full drive around capability - 6,745sqm clearspan tilt panel warehouse - High quality two level office and showroom - Large drive through undercover loading area - Separated and secure building areas - Flexible leasing options from 1,582sqm to 6,745sqm warehouse - Office available up to 1,636sqm plus care takers residence - Large hardstand and car parking areas - Vendor will consider a Sale or Lease This unique opportunity is situated in the heart of the Yatala Enterprise Area. Ideally located between the two largest consumer markets of Brisbane and the Gold Coast with direct access from the M1 via Exit 38 and Exit 41 in both north and south directions.