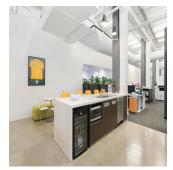

voitures

- Stylish commercial suite of unrivalled quality - Vibrant, distinguished and inspired work space - Classic New York warehouse style features -Ultra high ceilings maximising light and space - Exposed services and ceiling beams throughout - Large windows with attractive tree line views -Polished concrete floors and pendant lighting - Quality fitout included with refined finishes \* - Imposing main reception with bespoke joinery - Two highly impressive meeting/client rooms - All meeting rooms with audio visual display - Full kitchen, bathroom and shower facilities - Integrated storage and large break out space - Two car spaces on title with direct suite access - Prestigious and iconic landmark CBD building - Part of the admired Reynell Terraces complex - Striking main lobby area with high spec finishes - Highly coveted location near Circular Quay - Close to Wynyard, Barangaroo and Martin Place - Popular, prestigious and tightly held precinct \* Subject to purchaser's make good requirements SIZE AND LOT DETAILS Suite 2, Lot 2 - 272m2 approx. Double car space, Lot 2 - 15m2 approx. Total area - 287m2 approx. Price: Under Offer