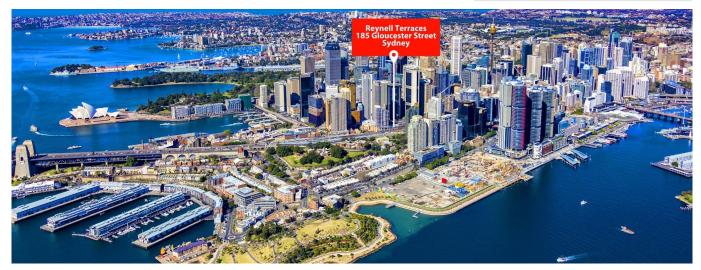

voitures

- Stylish commercial suite of unrivalled quality - Vibrant, distinguished and inspired work space - Classic New York warehouse style features -Ultra high ceilings maximising light and space - Exposed services and ceiling beams throughout - Large windows with attractive tree line views -Polished concrete floors and pendant lighting - Quality fitout included with refined finishes \* - Imposing main reception with bespoke joinery - Two highly impressive meeting/client rooms - All meeting rooms with audio visual display - Full kitchen, bathroom and shower facilities - Integrated storage and large break out space - Two car spaces on title with direct suite access - Prestigious and iconic landmark CBD building - Part of the admired Reynell Terraces complex - Striking main lobby area with high spec finishes - Highly coveted location near Circular Quay - Close to Wynyard, Barangaroo and Martin Place - Popular, prestigious and tightly held precinct \* Subject to purchaser's make good requirements SIZE AND LOT DETAILS Suite 2, Lot 2 - 272m2 approx. Double car space, Lot 2 - 15m2 approx. Total area - 287m2 approx. Price: Under Offer