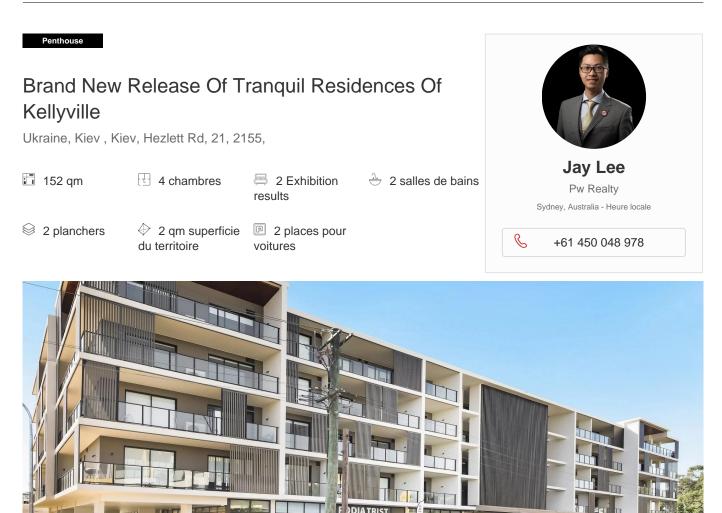

## Property export

Star kelly 21 is a boutique collection of 52 immaculately appointed residences with the north Kellyville's central development area, It's just minutes drive to Kellyville station and other public transport networks at your doorsteps. Apartments with large balcony becomes an extension of the living space, creating effortless indoor-outdoor flow, the ideal place from which to admire the green expanses of the hills district. Those 1, 2 bedroom apartment is sure to tick a lot of boxes with affordability, luxury living in the Kellyville area. Choose from : An oversized one bedroom from 80 sqm<sup>2</sup> Or two bedroom with huge study room from 125 sqm<sup>2</sup> One of the most sought-after location in heart of North Kellyville and only a stone throw away to the local shopping centre. Rare low-rise, low density opportunity set in the centre of North Kellyville, only 6 km to Rouse Hill shopping centre, 3 Km to Kellyville train station, few minutes' walk to local schools Practical design with no comprise to the internal space, comes with an air-conditioning, ducted range-hood, stainless steel appliances and multi-functional storage space. Key Apartment Features: - North Facing, internal size 105sqm + balcony size 42sqm + car space 5sqm - Luxurious living space and huge balcony offering year-round comfort and design excellence - Carefully considered kitchen with stainless steel appliances, Caesar stone, and high quality tapware - Expansive glass sliding doors, creating an abundance of natural light - Chic bathroom suites combining strong lines with romantic curvature - A communal rooftop entertaining area offers views of the hills district skyline, with a summer kitchen and tranquil neighbourhood - The streamlined architectural form and smooth, clean curves of the building create exceptional street appeal FEATURES Air Conditioning, Area Views, Built-In Wardrobes, Close to Transport, Close to Schools, Ensuite, Security Access, Lift Installed, Car Parking - Basement