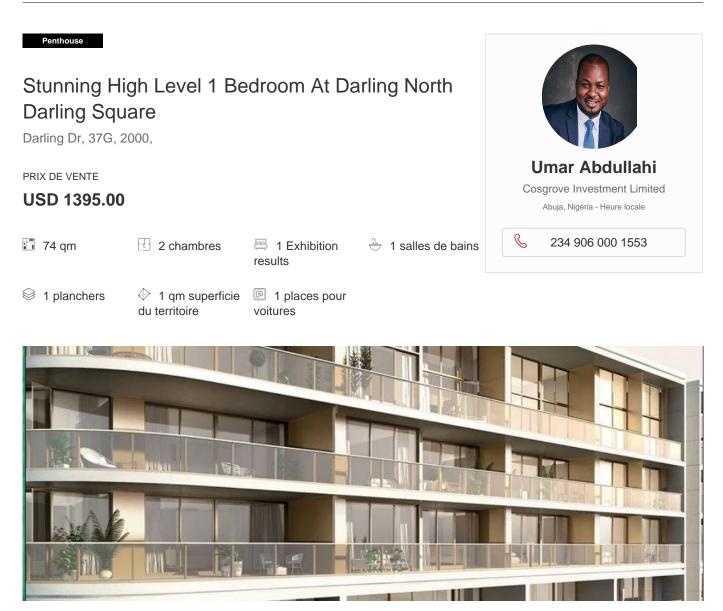

## Generated On: Sun, 24 Nov 2024 18:17:12 +0000

Situated in the highly soughtafter Darling Harbour precinct, this coveted east facing, corner positioned one bedroom apartment plus study in Sydney's newest and renowned Darling North development is a rare offering that encompasses all the trappings of modern urban living. Indulge yourself in intelligently designed layouts fused with superb interior finishes. Stunning City Views Open plan lounge and dining area flows out to a balcony Master bedroom complete with built-in wardrobes Designer kitchen with stone benches, European appliances Ducted air con, timber floors, LED lighting and storage cage Vast sky deck, heated pool, gym, lawns, gardens Short stroll to Darling Harbour, theatres, cinemas, parklands, cafes and the CBD A Lend Lease masterpiece due for completion in 1st quarter in 2019