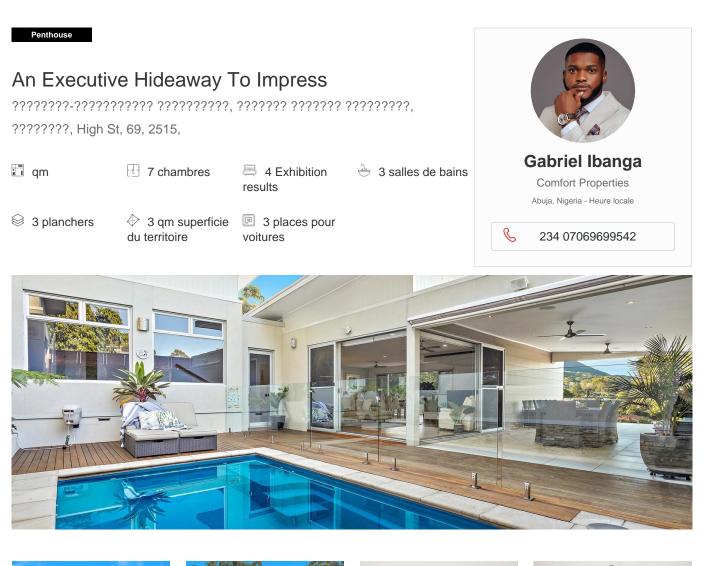

Price on Request Commanding a grand escarpment view from its elevated perch, this four bedroom plus study residence effortlessly redefines family comfort. Designed around a central courtyard-style pool and entertaining zone, it exudes contemporary glamour down to the last detail complete with hardwood timber floors, high shadow-line ceilings and a sleek gas fireplace. Floods of natural light through picture windows, two spacious living areas and a magnificent sense of flow underpin its blue-chip appeal, in a breathtakingly private foothills address only moments to Thirroul village. - Deluxe dual-level layout with open plan lounge/dining plus family room - All-weather alfresco and heated saltwater pool with decked surround - Beautiful stone kitchen with 900mm gas cooktop & integrated dishwasher - Elegant bathrooms – main with walk-in shower, ensuite with twin vanity - Sunlit master bedroom captures a stylish outlook to the pool and terrace - Ducted a/c, robes throughout, DLUG with storage and internal access - Secluded setting in close reach of schools, beaches and Thirroul Village