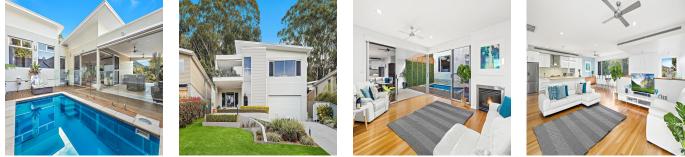

Price on Request Commanding a grand escarpment view from its elevated perch, this four bedroom plus study residence effortlessly redefines family comfort. Designed around a central courtyard-style pool and entertaining zone, it exudes contemporary glamour down to the last detail complete with hardwood timber floors, high shadow-line ceilings and a sleek gas fireplace. Floods of natural light through picture windows, two spacious living areas and a magnificent sense of flow underpin its blue-chip appeal, in a breathtakingly private foothills address only moments to Thirroul village. - Deluxe dual-level layout with open plan lounge/dining plus family room - All-weather alfresco and heated saltwater pool with decked surround - Beautiful stone kitchen with 900mm gas cooktop & integrated dishwasher - Elegant bathrooms – main with walk-in shower, ensuite with twin vanity - Sunlit master bedroom captures a stylish outlook to the pool and terrace - Ducted a/c, robes throughout, DLUG with storage and internal access - Secluded setting in close reach of schools, beaches and Thirroul Village