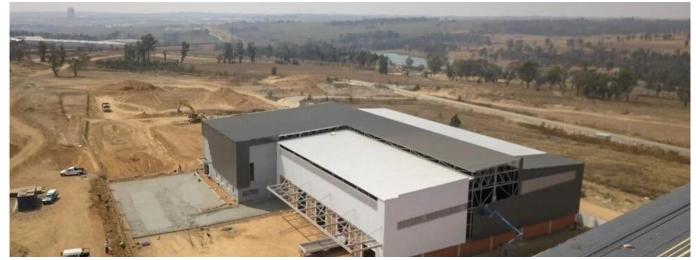

This premium building comprises of 2,370sqm warehouse space and 458sqm of offices to rent in the new development called Longlake. This development offers easy access to the N3 highway and will also have access to the new K101. This property is situated close to Busamed Modderfontein Private Hospital. The warehouse has four roller shutter doors available for off-loading and receiving with a canopy covering the doors. There's A grade office component that will be ideal for a head office as well as neat staff ablutions.

Disponible Aupr?s De :

08.07.2019

Le Sol : 4 Les Sols : 4 Annee De

Places De Voitures : Ann?e De Construction : 2017 Type: Bureau

Construction : 2017 4



Linbro Park, Sandton Linbro Park Linbro Park is an older suburban and industrial area situated on the outskirts o