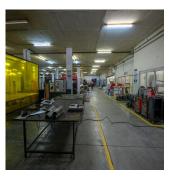

## USD 9012.00

A grade facility offering a stunning office component with modern finishes and spacious warehouse, situated in the very popular distribution node of Longmeadow Business Estate. There is ample parking bays for tenants and visitors as well as this property offers roller shutter door access. This property comprises of 4,483sqm warehouse space, 1,947sqm offices, ample yard space and is located on a 6,749sqm stand size. There's easy access to the N3 highway as well as the Gautrain and the industrial park has 24 hour security present.