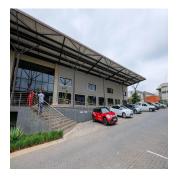

## USD 9012.00

A grade facility offering a stunning office component with modern finishes and spacious warehouse, situated in the very popular distribution node of Longmeadow Business Estate. There is ample parking bays for tenants and visitors as well as this property offers roller shutter door access. This property comprises of 4,483sqm warehouse space, 1,947sqm offices, ample yard space and is located on a 6,749sqm stand size. There's easy access to the N3 highway as well as the Gautrain and the industrial park has 24 hour security present.