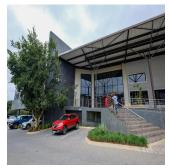

## USD 9012.00

A grade facility offering a stunning office component with modern finishes and spacious warehouse, situated in the very popular distribution node of Longmeadow Business Estate. There is ample parking bays for tenants and visitors as well as this property offers roller shutter door access. This property comprises of 4,483sqm warehouse space, 1,947sqm offices, ample yard space and is located on a 6,749sqm stand size. There's easy access to the N3 highway as well as the Gautrain and the industrial park has 24 hour security present.