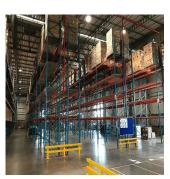

This is an exceptional warehouse with extra height, multiple roller shutter doors for receiving and dispatch, raised loading bays, sprinkler system and racking included. The large paved yard is designed for easy traffic flow. The office component with its modern design and finishes welcomes visitors and staff alike. It consists of a striking reception area, well designed open plan areas, closed offices, boardrooms, large kitchen facility, ablutions and balconies. These premises are situated within the Highway Business Park with excellent security and access control. It is within close proximity to CTM, WeBuyCars, Samrand Road and the N1 Highway.