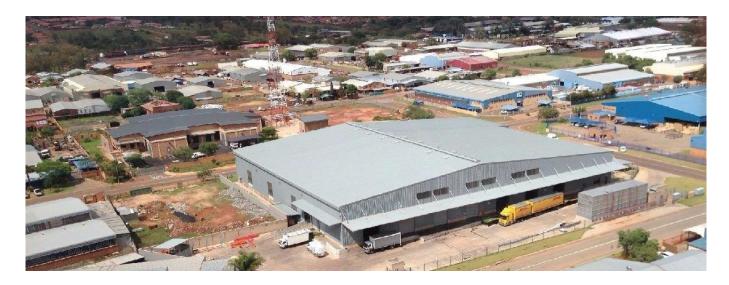

This is an exceptional warehouse with extra height, multiple roller shutter doors for receiving and dispatch, raised loading bays, sprinkler system and racking included. The large paved yard is designed for easy traffic flow. The office component with its modern design and finishes welcomes visitors and staff alike. It consists of a striking reception area, well designed open plan areas, closed offices, boardrooms, large kitchen facility, ablutions and balconies. These premises are situated within the Highway Business Park with excellent security and access control. It is within close proximity to CTM, WeBuyCars, Samrand Road and the N1 Highway.