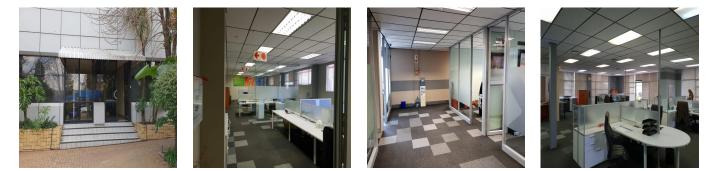

Ø planchers

0 qm superficie
0 places pour voitures

MASSIVE PROPERTY TO LET / FOR SALE IN ELANDSFONETIN A grade facility available either to let at R48/sqm or can be purchased for R135 million excluding VAT. This incredible property has all the bells and whistles, perfect for a head quarters. The warehouse / factory measures 17,439sqm and the office component as well as the storage and ablution block is 7,246.90sqm. The building offers three phase electrical power supply and the pristine offices are fully air-conditioned. The property allows for fantastic access via two different roads and there is an excellent fire safety system in place i.e. fire extinguisher everywhere and easily accessible, fire escapes, well ventilated and a full sprinkler system installed. This premises is highly secure and is located only two minutes away from the highway and just 12 minutes away from OR Tambo International airport.