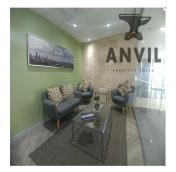

# **USD 0.00**

249 gm ① chambres

s = 0 Exhibition results

⊕ 0 salles de bains

∅ 0 planchers

0 qm superficie du territoire

0 places pour voitures

Luxury on its own with luxury offices To Let in Bryanston. This commercial property is gorgeous from the inside out, offering a view over Bryanston and located across Nicolway Bryanston Shopping Centre. The crossing consists of 3 floors which may be sub-divided, beautiful restrooms and an impressive entertainment area. This property has a very high retention rate and seldom has vacancies available due to the appeal and convenient location with easy access to Main Road and William Nicol with Nandos, Steers and filling stations within a 500m radius. Looking for an upgrade??? This is a must see!! With premium facilities and modern architectural appeal, this is an office you cannot go wrong on. Secure this first floor office To let in Bryanston with lovely area views and professional business impression. The premises for rent has an existing fit-out in place at present featuring glass partitioning at the reception area, cellular offices, open-plan work area, boardroom and meeting room with trendy design and spacious kitchenette acting as a pause area with balcony access. The office is 249m2 with a competitive Premium Grade Office rental of \$13/m2. There are also a generous 16 parking bays allocated! 3m2 storage available at \$6/m2. Arrange a viewing today with Anvil Property Smith