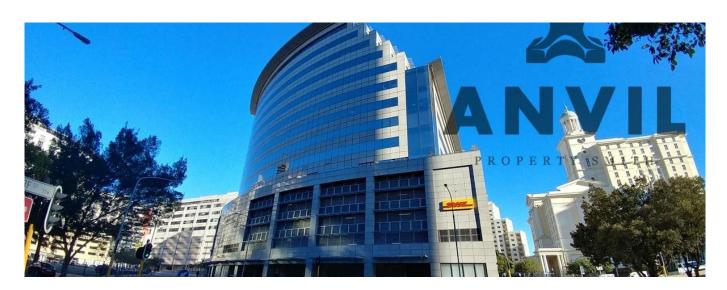

## 2000Sqm Office Space For Rent In Cape Town

Afrique du Sud, Cap Occidental, Cap, , , 8000,

PRIX DE LOCATION MENSUEL

USD 20414.00

PRIX DE VENTE

## **USD 0.00**

chambres = 0 Exhibition results

0 salles de bains

0 qm superficie du territoire

O places pour voitures

ENS nests in the very heart of Cape Town's CBD, a stone's throw away from the CTICC and the N1/N2 offramp. This establishment boasting AAA grade offices, is surrounded by an abundance of amenities such as trendy Cafes and restaurants in Bree, Long and Loop Street which sit hardly a 2 min walk away. Other nearby amenities include banks,shopping centres, MyCiti and train station and the V&A Waterfront just 5 mins away. ENS offers 24hr security and Access,High Speed Fibre, ample parking, classy finishes,an incomparable location in the CBD/Foreshore and last but not least, a generous kitout allowance by the Landlord of R1,7m for a 5 year lease. This large 2016sqm office to rent is set for Industry leaders. Boasting a massive Fit Out Allowance on offer from the Landlord, this blank canvass is the perfect space for a company to shape and fit according to its own requirements and desire. 45 basement parkings available. R160/sqm which is inclusive or rates, levies and operating costs. Contact me today for further information and to set down a viewing.