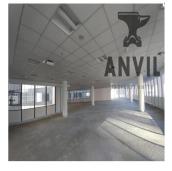

## **USD 0.00**

chambres = 0 Exhibition results

0 salles de bains

0 qm superficie du territoire

O places pour voitures

ENS nests in the very heart of Cape Town's CBD, a stone's throw away from the CTICC and the N1/N2 offramp. This establishment boasting AAA grade offices, is surrounded by an abundance of amenities such as trendy Cafes and restaurants in Bree, Long and Loop Street which sit hardly a 2 min walk away. Other nearby amenities include banks,shopping centres, MyCiti and train station and the V&A Waterfront just 5 mins away. ENS offers 24hr security and Access,High Speed Fibre, ample parking, classy finishes,an incomparable location in the CBD/Foreshore and last but not least, a generous kitout allowance by the Landlord of R1,7m for a 5 year lease. This large 2016sqm office to rent is set for Industry leaders. Boasting a massive Fit Out Allowance on offer from the Landlord, this blank canvass is the perfect space for a company to shape and fit according to its own requirements and desire. 45 basement parkings available. R160/sqm which is inclusive or rates, levies and operating costs. Contact me today for further information and to set down a viewing.