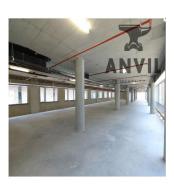

Generated On: Thu, 21 Nov 2024 17:39:54 +0000

Property export

Situated across the road from Sandton City, and a few hundred meters from the Sandton Gautrain Station, 2 Pybus is situated in an ideal location for you to rent office space in Sandton Central. Aimed predominantly for organizations in the legal industry, you will be situated in the heart of Sandton, with easy access to all major firms. The building will have a 4-Sar GBCSA Green Star Rating, and have floor plates designed specifically to accommodate offices and advocates chambers'. The ground floor space has an easy indoor-outdoor flow, enabling employees and visitors the freedom of getting fresh air on a neatly manicured lawn in the heart of Sandton. Common area boardrooms are available at the disposal of all tenants in the building, at absolutely no additional charge to the user. A 4.5 bay/100m parking ratio is available in the building. Office Space to let on the second floor of 2 Pybus Rd in Sandton. The space extends the two wings of the building, enabling users to separate divisions or client facing areas away from their operations. Two balconies break off the space for fresh air. Renting this office space positions your organization in a supreme location, adjacent to many of the largest organizations in Sandton.