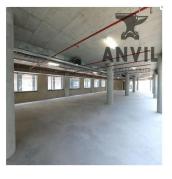

Generated On: Thu, 21 Nov 2024 17:39:54 +0000

Property export

Situated across the road from Sandton City, and a few hundred meters from the Sandton Gautrain Station, 2 Pybus is situated in an ideal location for you to rent office space in Sandton Central. Aimed predominantly for organizations in the legal industry, you will be situated in the heart of Sandton, with easy access to all major firms. The building will have a 4-Sar GBCSA Green Star Rating, and have floor plates designed specifically to accommodate offices and advocates chambers'. The ground floor space has an easy indoor-outdoor flow, enabling employees and visitors the freedom of getting fresh air on a neatly manicured lawn in the heart of Sandton. Common area boardrooms are available at the disposal of all tenants in the building, at absolutely no additional charge to the user. A 4.5 bay/100m parking ratio is available in the building. Office Space to let on the second floor of 2 Pybus Rd in Sandton. The space extends the two wings of the building, enabling users to separate divisions or client facing areas away from their operations. Two balconies break off the space for fresh air. Renting this office space positions your organization in a supreme location, adjacent to many of the largest organizations in Sandton.