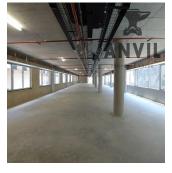

Generated On: Thu, 21 Nov 2024 17:39:54 +0000

Property export

Situated across the road from Sandton City, and a few hundred meters from the Sandton Gautrain Station, 2 Pybus is situated in an ideal location for you to rent office space in Sandton Central. Aimed predominantly for organizations in the legal industry, you will be situated in the heart of Sandton, with easy access to all major firms. The building will have a 4-Sar GBCSA Green Star Rating, and have floor plates designed specifically to accommodate offices and advocates chambers'. The ground floor space has an easy indoor-outdoor flow, enabling employees and visitors the freedom of getting fresh air on a neatly manicured lawn in the heart of Sandton. Common area boardrooms are available at the disposal of all tenants in the building, at absolutely no additional charge to the user. A 4.5 bay/100m parking ratio is available in the building. Office Space to let on the second floor of 2 Pybus Rd in Sandton. The space extends the two wings of the building, enabling users to separate divisions or client facing areas away from their operations. Two balconies break off the space for fresh air. Renting this office space positions your organization in a supreme location, adjacent to many of the largest organizations in Sandton.