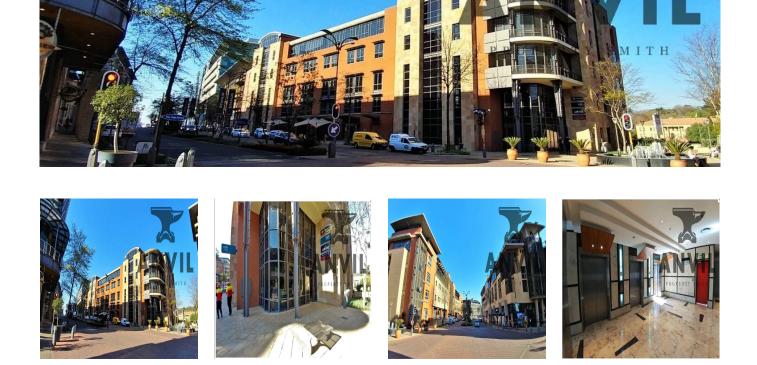

## \$ 0.00

🗊 705 qm

Ø planchers

O chambres
O Exhibition results
O qm superficie
O places pour

du territoire

O places voitures

Melrose Arch is a popular mixed-use precinct north of Johannesburg. This popular destination houses numerous high-end tenants including Spanish fashion retailer Mango, as well the famed Moyo restaurant. British Airways, Allan Gray and Royal Bafokeng Holdings are among the precinct's commercial tenants. Liberty said the acquisition was in line with their investment strategy. Liberty has various interests including property, insurance and asset management. These offices offer a large floor plan with views into the central atrium as well as over the M1 Highway to the east. The fit-out is of a premium grade and is comprised a numerous executive offices and a boardroom.