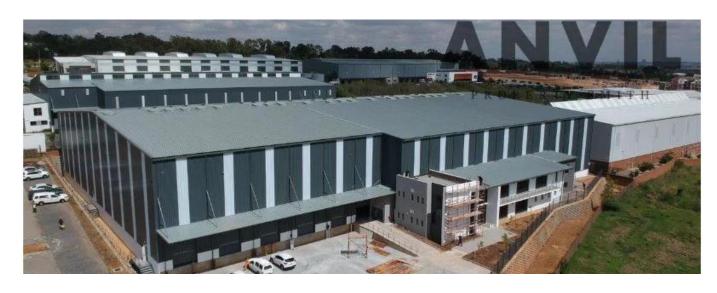

#### Property export

WESTLAKE INDUSTRIAL PARK, LONGMEADOW Westlake Industrial park offers a variety of tenant driven warehousing facilities which are ready for construction. Strategically located between Longmeadow Business Estate and Linbro park. Close proximity and easily accessible from two major routes; R25 modderfontein road and the N3 highway using the London road interchange. The central location appeals to logistics and distribution operators. The zoning allows for warehousing, distribution as well as light manufacturing. The warehousing features; 12.5m2 to the eaves, good truck articulation, roller shutter access, sprinkler system and provision for dock levelers Premium warehouse to let in Westlake View-Modderfontein. Strategically located just of London road on the boundary of Longmeadow business Estate. Westlake industrial park easily accessible from the N3 highway as well as other major arterial roads This newly developed industrial area is home to a wide variety of warehousing and distribution operations due to its quick highway access and central location. The warehouse to rent in Westlake, Modderfontein features include; multiple Roller shutter doors with dock leveller provision, good height to eaves, strong incoming supply power, deep yard area, modern offices, good truck articulation, etc