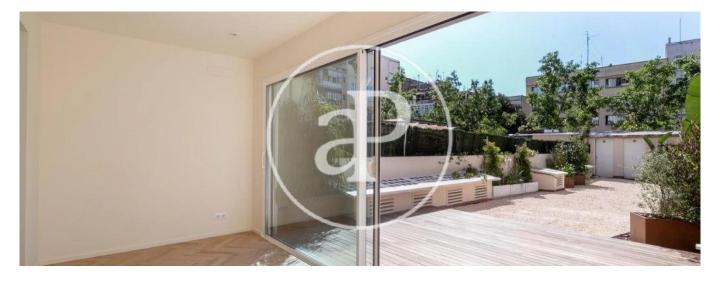

#### Property export

One block from Paseo de Gracia and next to the Avinguda Diagonal, we find this spectacular property designed by the exclusive architecture studio, External Reference, awarded the international design prize "World's Best Restaurant" for the Michelin star restaurant, Alkimia. You have about 150sqm totally customized and with top quality finishes that balances the contemporary style of the neighborhood of L'Eixample. The transition between the public zone and the private zone is accompanied by a triangulation in the roof that gives access to the different rooms. It connects to a personalised backlit wall in the living room, offering a unique and different touch. The corridor also has a storage area in front of the entrance. The kitchen is completely open and is articulated with the dining room area by means of a floating island that connects both spaces. In addition it gives to a privileged terrace of about 100sqm that is complemented with the interior of the property. Courtesy toilet and storage room of about 13sqm complete the day area. The night area consists of 3 double rooms, one of them en suite with dressing room and the other 2 that share a bathroom. Hydraulic floors -mosaic ceramic of original Nolla- rehabilitated, parquet of natural wood veneered in oak, doors lacquered in white from floor to ceiling, built-in wardrobes veneered in natural oak, aerotermia with independent conduits by zone, USB port in each room are only some details that complete this magnificent property.