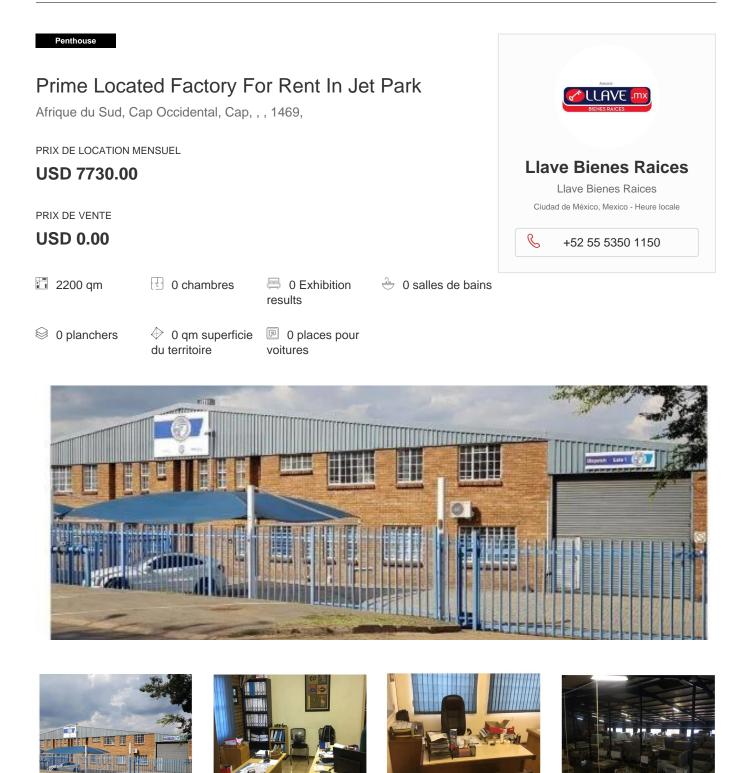

perfect ratio of office to factory space In a Prime Location, good security, 3 phase 8 offices large yard close to arterial roads 8 m to the eaves air conditioned offices with a reception and changing rooms for factory staff ample parking for trucks and staff vehicles Large Yard Security and cameras and alarmed Good natural light Prime Location for Distribution and manufacturing TWO entrances one on Kelly and the other on adjacent road at the rear of the property

PRIME LOCATED FACTORY WITH GOOD MIS OF OFFICE TO FACTORY SPACE CLOSE TO ALL ARTERIAL ROADS A prime factory with the

Disponible Aupr?s De :

06.06.2019

Le Sol : 4 Les Sols : 4 Annee De Places De Voitures : Ann?e De Construction : 2017 Type: Bureau Construction : 2017 4