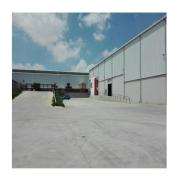

# Exceptional Safe And Secured Warehouse For Rent In Linbro Park

Afrique du Sud, Cap Occidental, Cap, , , 2090,

PRIX DE LOCATION MENSUEL

## **USD 0.00**

3280 qm

∅ 0 planchers

LOGISTICS / DISTRIBUTION / FREIGHT FORWARDING DREAM LOCATION Exceptionally Safe and Secure Premises in a Modern Business Park with a GLA OF 3,280 square meters. Warehouse Space of 3,080 square meters, and an Office Component of 200 square meters, as well as a private yard of approximately 3,500 square meters. SALIENT FEATURES: Great Access to the N12, R 21, R 24, and M 1. Close Proximity to OR Tambo International Airport. Height to Eaves of 10 meters. Thirty (30) meter Yard Depth. Two (2) Dock Levelers. Steel Canopy covers Dock Levelers. Seventeen (17) meter Ramp. Three (3) Phase Direct Power From Eskom with 250 amps. Shared Pumps and Tanks - Sprinklers. Mechanical Ventilation System. Standby Generator. Fibre Optic Cabling. Twenty Four (24) Hour Security. Clearvu Fencing and Electric Fence. Double Volume Office Component, with Reception Area, as well as Kitchen and Ablution Facilities. Warehouse Component has separate Ablution Facilities which include Showers. AVAILABLE IMMEDIATELY.