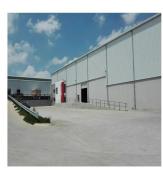

# Exceptional Safe And Secured Warehouse For Rent In Linbro Park

Afrique du Sud, Cap Occidental, Cap, , , 2090,

PRIX DE LOCATION MENSUEL

## **USD 0.00**

3280 qm

∅ 0 planchers

LOGISTICS / DISTRIBUTION / FREIGHT FORWARDING DREAM LOCATION Exceptionally Safe and Secure Premises in a Modern Business Park with a GLA OF 3,280 square meters. Warehouse Space of 3,080 square meters, and an Office Component of 200 square meters, as well as a private yard of approximately 3,500 square meters. SALIENT FEATURES: Great Access to the N12, R 21, R 24, and M 1. Close Proximity to OR Tambo International Airport. Height to Eaves of 10 meters. Thirty (30) meter Yard Depth. Two (2) Dock Levelers. Steel Canopy covers Dock Levelers. Seventeen (17) meter Ramp. Three (3) Phase Direct Power From Eskom with 250 amps. Shared Pumps and Tanks - Sprinklers. Mechanical Ventilation System. Standby Generator. Fibre Optic Cabling. Twenty Four (24) Hour Security. Clearvu Fencing and Electric Fence. Double Volume Office Component, with Reception Area, as well as Kitchen and Ablution Facilities. Warehouse Component has separate Ablution Facilities which include Showers. AVAILABLE IMMEDIATELY.