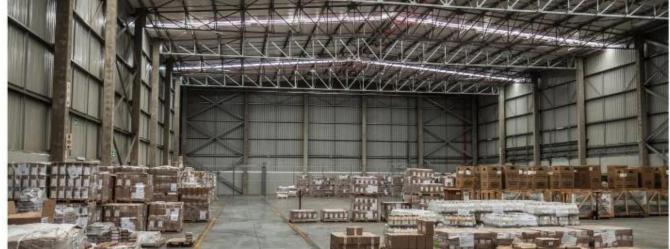

## **USD 0.00**

3280 qm

∅ 0 planchers

LOGISTICS / DISTRIBUTION / FREIGHT FORWARDING DREAM LOCATION Exceptionally Safe and Secure Premises in a Modern Business Park with a GLA OF 3,280 square meters. Warehouse Space of 3,080 square meters, and an Office Component of 200 square meters, as well as a private yard of approximately 3,500 square meters. SALIENT FEATURES: Great Access to the N12, R 21, R 24, and M 1. Close Proximity to OR Tambo International Airport. Height to Eaves of 10 meters. Thirty (30) meter Yard Depth. Two (2) Dock Levelers. Steel Canopy covers Dock Levelers. Seventeen (17) meter Ramp. Three (3) Phase Direct Power From Eskom with 250 amps. Shared Pumps and Tanks - Sprinklers. Mechanical Ventilation System. Standby Generator. Fibre Optic Cabling. Twenty Four (24) Hour Security. Clearvu Fencing and Electric Fence. Double Volume Office Component, with Reception Area, as well as Kitchen and Ablution Facilities. Warehouse Component has separate Ablution Facilities which include Showers. AVAILABLE IMMEDIATELY.