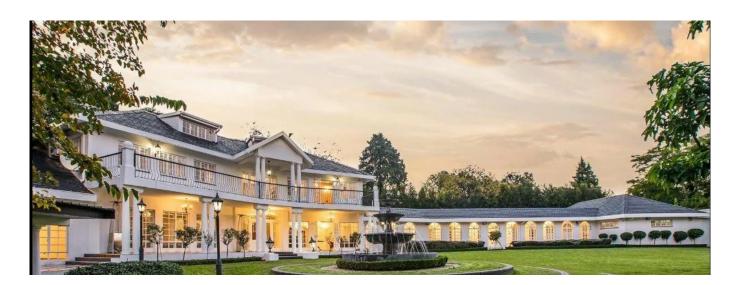

## Property export

Georgian Mansion, stunning three level home with 7 bedrooms (all en-suite), 8 bathrooms plus guest loo. The house is fully air conditioned, chess board design and solid teak flooring. The large master bedroom has double doors opening onto balcony that overlooks a beautiful English garden, walk-in closet with dressing area. Grand entrance hall with floating solid wood staircase that links all 3 levels of the house. Separate gourmet kitchen with a combination of wood and granite counters, gas stove, built-in convection oven, breakfast island, scullery with space for 3 appliances. 6 reception areas – bar area with snooker table, dining area double doors opening onto atrium with water features. Separate TV room, open plan lounge and family room with wood fireplace. Large entertainment area with staking glass, pool pavilion with sauna, beautiful English garden with koi ponds, bridges and water features. Life size replica playhouse with lights and running water. The house has 4 automated garages, double staff accommodation, CCTV with 16 cameras linked to mobile devices for offsite monitoring, alarm, beams. Amenities in the area: Hobart shopping centre, Nicolway shopping centre, Bryanston shopping centre, Virgin Active gym, Grosvenor Crossing, Bryanston Vet, Monte Casino. Schools in the area: St Stithians School, Brescia House school, Bryneven Primary school, Bryanston Primary, Crawford College.