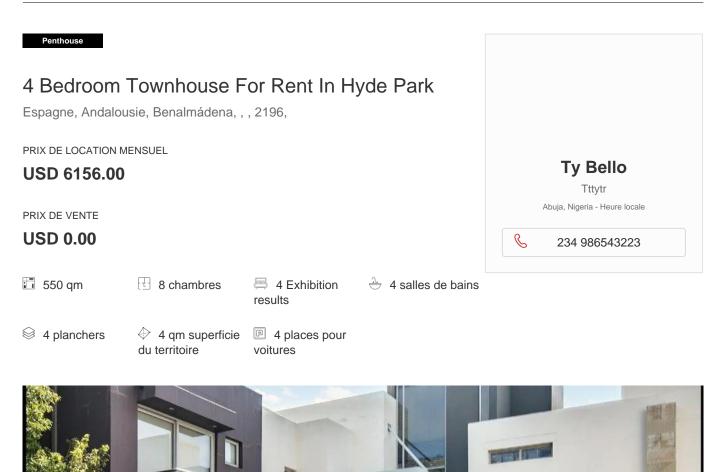

## Generated On: Thu, 21 Nov 2024 20:17:23 +0000

FUTURE CLASSIC Modern, spacious and light-filled spaces flow easily and are accented with stone and glass in a warm, neutral palette. Furnished in a contemporary style with a restrained elegance and a luxe feel. Formal lounge with a gas fireplace, double volume living room and a spacious dining room all lead out to the patio and garden. Fitted gas BBQ on the patio makes for effortless outdoor entertaining overlooking the established garden and pool with a soothing water-feature. Served by a state-of-the-art kitchen with top quality appliances and staff suite. Upstairs are 4 bedrooms all en-suite with air-conditioning and under carpet heating and a spacious pyjama lounge, all secured by a safe haven. Special features include; polished Travertine floors, bespoke fittings and finishes, air-conditioning and heating, central vacuuming system, fitted sound system and a 24 hour guard. Hyde Park is centrally located to some of the best private and public schools in Johannesburg; Hyde Park High, Roedean, French School, St David's, St Johns to name a few and is close to a variety of shopping centres such as Hyde Park Corner, Sandton City, Illovo precinct and Melrose Arch.