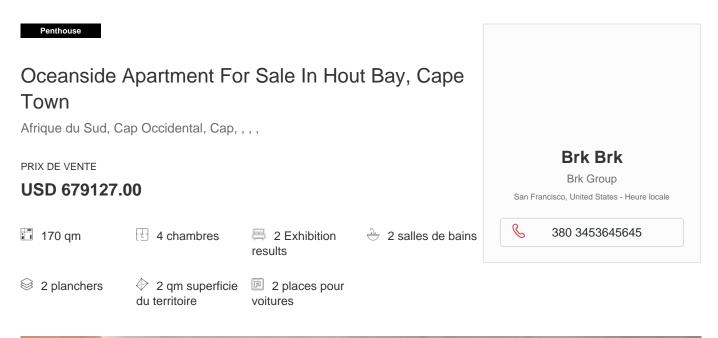

One Chapmans Oceanside Opulence Opportunity Knocks Chapman's Peak Drive on the Atlantic Coast between Hout Bay and Noordhoek is one of the most spectacular marine drives in the world. One Chapmans Peak is the only block of luxury apartments superbly located at the water's edge offering wow-factor sea frontage. Built in 1992, these apartments are renowned not only for their rare and unbeatable position, but also for the generous size of the interior spaces as well as the excellent security that this iconic building offers. Bespoke brand-new interiors, frameless glass to maximise the view, contemporary kitchen plumbed for all appliances, 2 en suite bedrooms and an open plan living, dining and study area. The block has its own private lap pool at natural ground level right on the oceans edge, for exclusive use of residents. There is a lock up garage as well as a designated parking bay sold with the apartment.