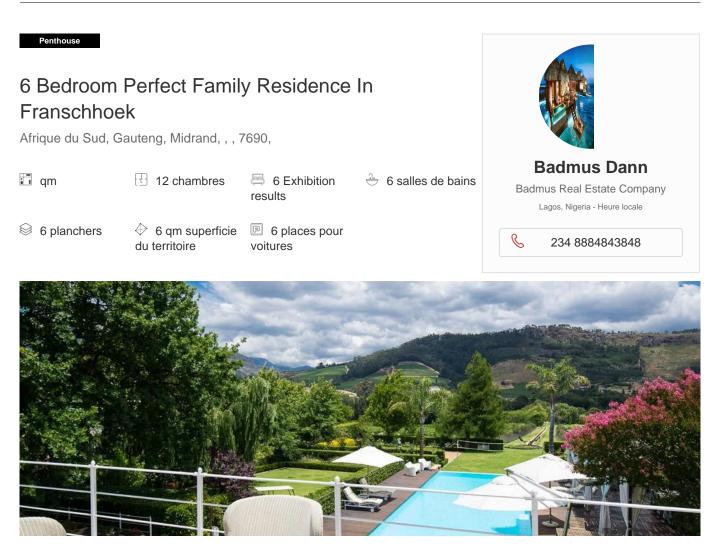

At La Chaumière the owners have created an exceptional home but have also retained it as a true working farm. This beautifully positioned family home is set in a quiet and private pocket of Franschhoek, it is ideal for the large family and for the entertainer. This is the ultimate luxury estate, located in the middle of one of the most desirable towns in South Africa. Franschhoek lies just 45 minutes from Cape Town, surrounded by some of South Africa's top private schools and luxury wine estates. From this estate one can walk to some of South Africa's best restaurants. The home comprises 4 en-suite bedrooms, a beautiful reception room with wood burning fireplace, a large kitchen with top of the range appliances and gas stove, plus breakfast room, a formal dining room, lounge and an informal lounge that could be converted into another bedroom. The front patio boasts a wood burning pizza oven and the back patio accommodates the "grill area", a 18 m heated rim-flow swimming pool and a fully equipped gym with sauna / hammam, a tennis court and it's own helipad and hanger. Enjoying an idyllic elevated position, mountain views, sculpted gardens and excellent flow between inside and out, makes this one of the most desirable residences in Franschhoek.