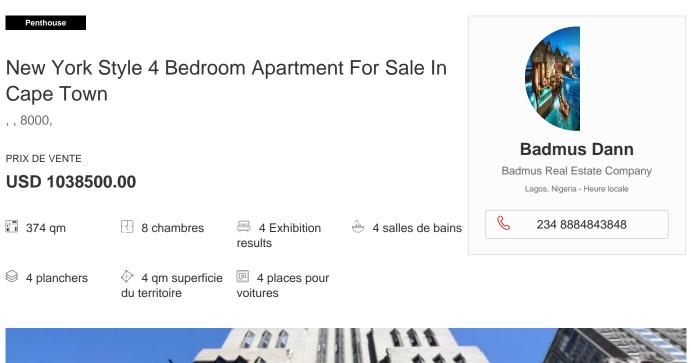

This exceptional 4 bedroom, 4 bathroom art-deco jewel offers so much! Measuring a total of 374 m2, including 2 parking bays. A lift takes you from the parking basement directly into a private lobby. The 15m high pentuple-volume lounge is flanked by an inter-leading kitchen and breakfast terrace to one side, boasting views of both Signal Hill and the Hottentots-Holland Mountains and a study, come movie room on the other side. The palatial upstairs main bedroom has panoramic Table Mountain views and a levitating television set, so as not to obstruct the view. It also boasts an enormous integrated bathroom cum boudoir. The downstairs bedroom has an en-suite bathroom and the other two upstairs bedrooms offer spectacular views of the harbour and City as well as views of Devils Peak, City Hall and the Castle of Good Hope from above. City Living at it's Best!