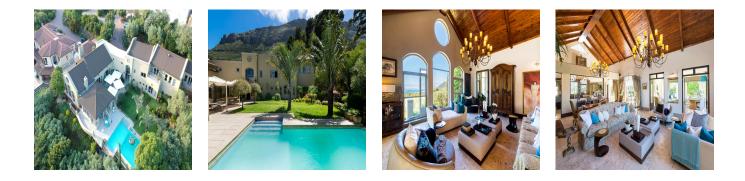

## Property export

Set up high on the mountain surrounded by beautiful Olive trees with the background symphony of the cicadas you could be sitting in Tuscany. This incredibly private home looks down onto the mind boggling beauty of Hout Bay and lies in the secure sought after Ruyteplaats Private Estate. Designed with an eye to entertaining the open plan lounge, kitchen and dining room are spacious and have incredible high ceilings with exposed beams, a large fireplace, feature chandeliers and incredible views through the huge glass window – the kitchen includes a top of the range oven, a built in glass panelled wall of cupboards and a separate scullery. Off this space is a large outside covered and enclosed patio with glass walls of windows and doors and amazing views...this is the room you'll find yourself spending time in. Also downstairs is a gym room with en suite bathroom that can easily be used as a fourth bedroom, a study and an enormous wine cellar complete with a huge rock water feature, rounded brick ceilings and space for tables to entertain or throw large poker evenings with friends. Up the polished wood stairway on the first level there are two large spacious bedrooms both en suite, up another level lies the elegantly finished main bedroom with open plan en suite and a decadently spacious dressing room. The landscaped garden is absolutely beautiful with its naturally borehole fed blue pool, umbrella covered patio and a Koi pond with what can only be described as giant Koi leisurely circling.