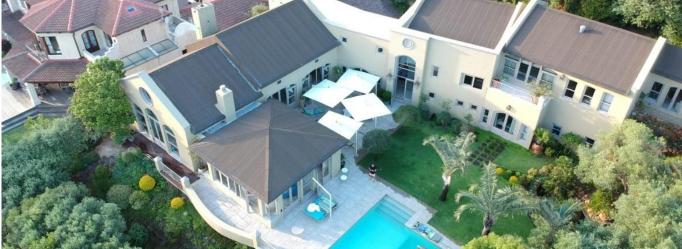

## Property export

Set up high on the mountain surrounded by beautiful Olive trees with the background symphony of the cicadas you could be sitting in Tuscany. This incredibly private home looks down onto the mind boggling beauty of Hout Bay and lies in the secure sought after Ruyteplaats Private Estate. Designed with an eye to entertaining the open plan lounge, kitchen and dining room are spacious and have incredible high ceilings with exposed beams, a large fireplace, feature chandeliers and incredible views through the huge glass window – the kitchen includes a top of the range oven, a built in glass panelled wall of cupboards and a separate scullery. Off this space is a large outside covered and enclosed patio with glass walls of windows and doors and amazing views...this is the room you'll find yourself spending time in. Also downstairs is a gym room with en suite bathroom that can easily be used as a fourth bedroom, a study and an enormous wine cellar complete with a huge rock water feature, rounded brick ceilings and space for tables to entertain or throw large poker evenings with friends. Up the polished wood stairway on the first level there are two large spacious bedrooms both en suite, up another level lies the elegantly finished main bedroom with open plan en suite and a decadently spacious dressing room. The landscaped garden is absolutely beautiful with its naturally borehole fed blue pool, umbrella covered patio and a Koi pond with what can only be described as giant Koi leisurely circling.