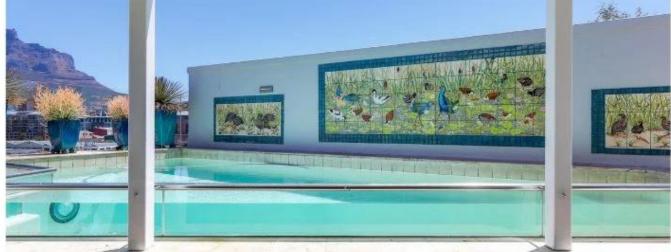

## Property export

MARINA FLAGSHIP PENTHOUSE A rare opportunity to acquire a penthouse in one of the V&A Marina Residentials iconic flagship buildings. Enjoy sweeping 360 degrees views, from sunrise to the major landmarks of Table Mountain, Signal Hill, the sea and beyond to the Helderberg Mountains, Blouberg Strand, Robben Island, to the setting sun. From the only completely private front terrace in the complex, not overlooked by neighbouring buildings, lies the City, the main harbour and all its shipping activity, yachts in the bay, the lay-up basin, the canal, the prestigious Silo precinct and the entire V&A Waterfront shopping complex and restaurants within a short walk. This terrace is surrounded by seamless glass panels which can be reconfigured from totally enclosed to fully open, and everything in between, providing a wonderful additional space for dining alfresco. This spacious approximately 369 sqm split-level apartment enjoys private lift access to level 8, the main living and dining areas, the surrounding terraces, two en-suite bedrooms, a guest WC and separate laundry room. A glass enclosed stairway with its own spectacular views leads to the top floor study and en-suite bedroom with its own private plunge pool, terrace and unimpeded view of Table Mountain and the City. Bespoke cupboards and imported Italian sanitary ware and tiles. Air-conditioning and underfloor heating throughout. External storage facilities on each level and a large storeroom on level 0. Three Semi enclosed parking bays which can be fully enclosed, one of which has storage facilities for golf clubs, sports gear etc. The Marina Residential has 24/7 Security, 5 swimming pools, and a residents' gym which overlooks the yacht basin.