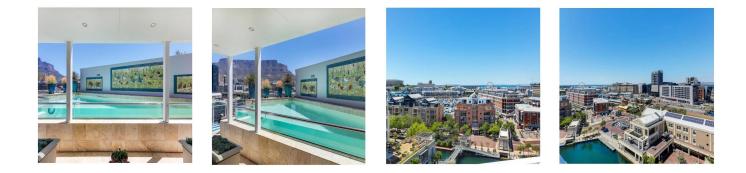

## Property export

MARINA FLAGSHIP PENTHOUSE A rare opportunity to acquire a penthouse in one of the V&A Marina Residentials iconic flagship buildings. Enjoy sweeping 360 degrees views, from sunrise to the major landmarks of Table Mountain, Signal Hill, the sea and beyond to the Helderberg Mountains, Blouberg Strand, Robben Island, to the setting sun. From the only completely private front terrace in the complex, not overlooked by neighbouring buildings, lies the City, the main harbour and all its shipping activity, yachts in the bay, the lay-up basin, the canal, the prestigious Silo precinct and the entire V&A Waterfront shopping complex and restaurants within a short walk. This terrace is surrounded by seamless glass panels which can be reconfigured from totally enclosed to fully open, and everything in between, providing a wonderful additional space for dining alfresco. This spacious approximately 369 sqm split-level apartment enjoys private lift access to level 8, the main living and dining areas, the surrounding terraces, two en-suite bedrooms, a guest WC and separate laundry room. A glass enclosed stairway with its own spectacular views leads to the top floor study and en-suite bedroom with its own private plunge pool, terrace and unimpeded view of Table Mountain and the City. Bespoke cupboards and imported Italian sanitary ware and tiles. Air-conditioning and underfloor heating throughout. External storage facilities on each level and a large storeroom on level 0. Three Semi enclosed parking bays which can be fully enclosed, one of which has storage facilities for golf clubs, sports gear etc. The Marina Residential has 24/7 Security, 5 swimming pools, and a residents' gym which overlooks the yacht basin.