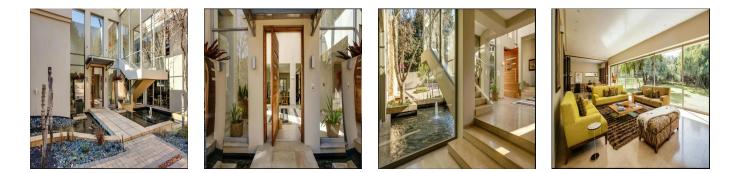

EXTRAORDINARY GAVIN WARBURTON DESIGNED HOME ON MOUNT STREET. Bryanston East. This exciting home, in a prime position, offers expansive multiple living and dining spaces with enclosed patio overlooking well established, indigenous garden with indoor/outdoor lap pool. Designed for both formal and casual entertaining. The large, open-plan, gourmet kitchen with dining area is great for family and friends. Magnificent master bedroom suite with private lounge, glamorous bathroom and walk-in dressing area. Gorgeous private study. Large pyjama lounge and cosy study with fireplace. 3 Double bedroom suites, all with stunning, marble-clad bathrooms. A self-contained cottage/office with lounge, kitchen and private entrance. Excellent double staff accommodation. Garaging for 4 cars, off-street parking for 10. Well-appointed guardhouse.