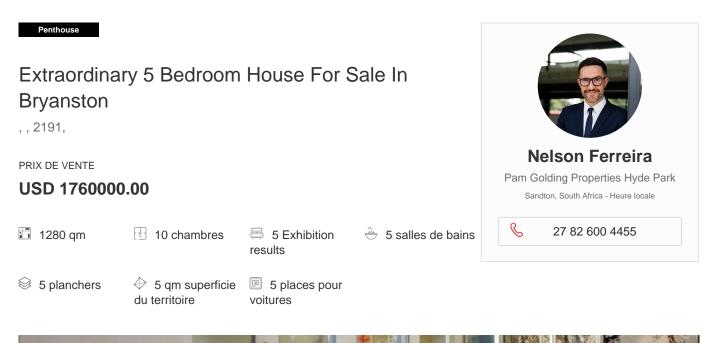

EXTRAORDINARY GAVIN WARBURTON DESIGNED HOME ON MOUNT STREET. Bryanston East. This exciting home, in a prime position, offers expansive multiple living and dining spaces with enclosed patio overlooking well established, indigenous garden with indoor/outdoor lap pool. Designed for both formal and casual entertaining. The large, open-plan, gourmet kitchen with dining area is great for family and friends. Magnificent master bedroom suite with private lounge, glamorous bathroom and walk-in dressing area. Gorgeous private study. Large pyjama lounge and cosy study with fireplace. 3 Double bedroom suites, all with stunning, marble-clad bathrooms. A self-contained cottage/office with lounge, kitchen and private entrance. Excellent double staff accommodation. Garaging for 4 cars, off-street parking for 10. Well-appointed guardhouse.