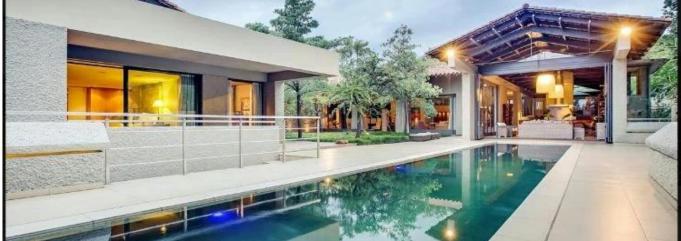

## Property export

Type: Bureau

An exceptional executive family residence Soar to the heights of elegantly refined living in this jaw-dropping masterpiece in Morningside's most prestigious Estate. Every detail of this stunning four bedroom, 6 bathroom residence, which sprawls over an expansive three levels, has been designed for those who command only the very best, delivering an exclusive lifestyle both inside and out. Each of the four bedrooms are lavish, beautifully appointed and have their own features. the master bedroom is a graceful retreat with a sumptuous ensuite boasting a free-standing bath, indoor double shower as well as private outdoor shower. Gorgeous walk in closet area, lounge and study area with gas fireplace all opening onto private garden. The grand proportions continue to the expansive open-plan living and dining space from where a wall of glass doors open onto a landscaped garden, deck and pool. The informal lounge leads further to an indoor entertainment area with gas braai and extractor, dining and lounge with wood fireplace below high ceilings and exposed steel beams all opening onto a glistening swimming pool Superbly appointed for fine dining and spectacular hosting, the gourmet kitchen is fitted with premium appliances, ceasar stone tops, and high ceilings which leads into the scullery, walk in pantry and cold room. The home also offers a study and studio. The entertainment credentials flow further through to the dedicated private home theatre, a generously proportioned wine cellar and a gym with outside access to let in the fresh air and sunlight. The automatic irrigation system takes all the hassle out of ensuring the landscaped gardens and plant beds are continually nourished. The 3 car garage and separate single 4th garage completes this magnificent home set in one of Morningsides most desirable locales.