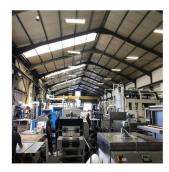

## Prime Industrial Warehouse For Sale In Montague Gardens

Afrique du Sud, Cap Occidental, Cap, , , 7441,

B

41 793852365

Maryna Krupska

Maryna Krupska gland, Switzerland - Heure locale

FOR SALE/OWNER OCCUPIER Prime industrial space available for sale in Marconi Beam Industria, Cape Town. This building comprises of a spacious warehouse / factory with an effective flow and layout. The entrance to the offices lead into a reception and waiting area which offers easy access into a boardroom. First Floor offices over look the manufacturing / storage area and are modern and well fitted with an open layout. The warehouse layout is rectangular with a 5-ton over head BB crane, there are three roller doors and access from either side. Ample parking and yard area available.