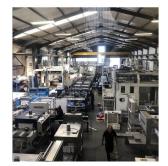

## Prime Industrial Warehouse For Sale In Montague Gardens

Afrique du Sud, Cap Occidental, Cap, , , 7441,

B

41 793852365

Maryna Krupska

Maryna Krupska gland, Switzerland - Heure locale

FOR SALE/OWNER OCCUPIER Prime industrial space available for sale in Marconi Beam Industria, Cape Town. This building comprises of a spacious warehouse / factory with an effective flow and layout. The entrance to the offices lead into a reception and waiting area which offers easy access into a boardroom. First Floor offices over look the manufacturing / storage area and are modern and well fitted with an open layout. The warehouse layout is rectangular with a 5-ton over head BB crane, there are three roller doors and access from either side. Ample parking and yard area available.