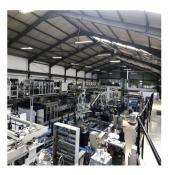

## Prime Industrial Warehouse For Sale In Montague Gardens

Afrique du Sud, Cap Occidental, Cap, , , 7441,

B

41 793852365

Maryna Krupska

Maryna Krupska gland, Switzerland - Heure locale

FOR SALE/OWNER OCCUPIER Prime industrial space available for sale in Marconi Beam Industria, Cape Town. This building comprises of a spacious warehouse / factory with an effective flow and layout. The entrance to the offices lead into a reception and waiting area which offers easy access into a boardroom. First Floor offices over look the manufacturing / storage area and are modern and well fitted with an open layout. The warehouse layout is rectangular with a 5-ton over head BB crane, there are three roller doors and access from either side. Ample parking and yard area available.