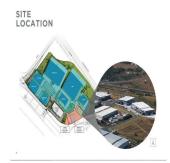

## Attractive Warehouse For Sale In Waterfall

Afrique du Sud, Gauteng, Sandton, , , ,

Generated On: Thu, 21 Nov 2024 22:35:33 +0000

NEW DEVELOPMENT - WATERFALL DISTRIBUTION CAMPUS, MIDRAND Attractive warehousing and distribution/ light industrial site with good exposure to the K101 (Old Pretoria Rd) and Allandale. Total GLA 4 651sqm Warehouse 3 953sqm Office 698sqm Rates & Taxes US\$0.6 Operating Costs US\$0.2/sqm There is an option to rent available Waterfall is a signature mixed-use development located in Gauteng, South Africa's commercial centre. LOCALITY The strategic positioning of this flagship precinct is changing the landscape of Gauteng. Waterfall spans land on both sides of the N1 highway and is defined by excellent accessibility and visibility. Linked by multiple access roads, pedestrian walkways and various modes of public transport, integrated mobility is a reality. SAFETY Everything from 24-hour patrolled security, CCTV cameras and panic buttons every 200 metres to biometric access control and street lighting on back-up power offers peace of mind. SUSTAINABILITY A green philosophy is embedded in a total holistic urban design. Sustainable building practices ensure every step of Waterfall's development is efficient, cost-effective and sustainable. Includes energy and water efficiency and waste management Continuity of utility supply through interruptions of service delivery Includes back-up power for a range of realistic scenarios and water/waste continuity plans VITALITY Designed as a walkable, runnable, bikeable city, Waterfall promotes safe movement and healthy living. Interactive public spaces encourage a sense of community. Easily accessible Multiple access roads Various modes of public transport, including Gautrain with a dedicated Gautrain bus Single taxi trip between Waterfall City and Greater Tembisa, Midrand, Alexandra, Randburg & JHB CBD Blue Chip neighbours who include BMW, Dischem, Digistics, Dimension Data, etc.