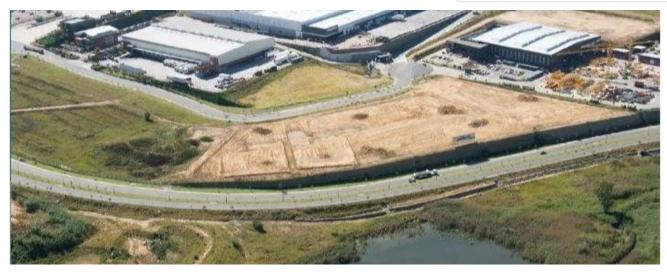

## Attractive Warehouse For Sale In Waterfall

Afrique du Sud, Gauteng, Sandton, , , ,

Generated On: Thu, 21 Nov 2024 22:35:33 +0000

NEW DEVELOPMENT - WATERFALL DISTRIBUTION CAMPUS, MIDRAND Attractive warehousing and distribution/ light industrial site with good exposure to the K101 (Old Pretoria Rd) and Allandale. Total GLA 4 651sqm Warehouse 3 953sqm Office 698sqm Rates & Taxes US\$0.6 Operating Costs US\$0.2/sqm There is an option to rent available Waterfall is a signature mixed-use development located in Gauteng, South Africa's commercial centre. LOCALITY The strategic positioning of this flagship precinct is changing the landscape of Gauteng. Waterfall spans land on both sides of the N1 highway and is defined by excellent accessibility and visibility. Linked by multiple access roads, pedestrian walkways and various modes of public transport, integrated mobility is a reality. SAFETY Everything from 24-hour patrolled security, CCTV cameras and panic buttons every 200 metres to biometric access control and street lighting on back-up power offers peace of mind. SUSTAINABILITY A green philosophy is embedded in a total holistic urban design. Sustainable building practices ensure every step of Waterfall's development is efficient, cost-effective and sustainable. Includes energy and water efficiency and waste management Continuity of utility supply through interruptions of service delivery Includes back-up power for a range of realistic scenarios and water/waste continuity plans VITALITY Designed as a walkable, runnable, bikeable city, Waterfall promotes safe movement and healthy living. Interactive public spaces encourage a sense of community. Easily accessible Multiple access roads Various modes of public transport, including Gautrain with a dedicated Gautrain bus Single taxi trip between Waterfall City and Greater Tembisa, Midrand, Alexandra, Randburg & JHB CBD Blue Chip neighbours who include BMW, Dischem, Digistics, Dimension Data, etc.