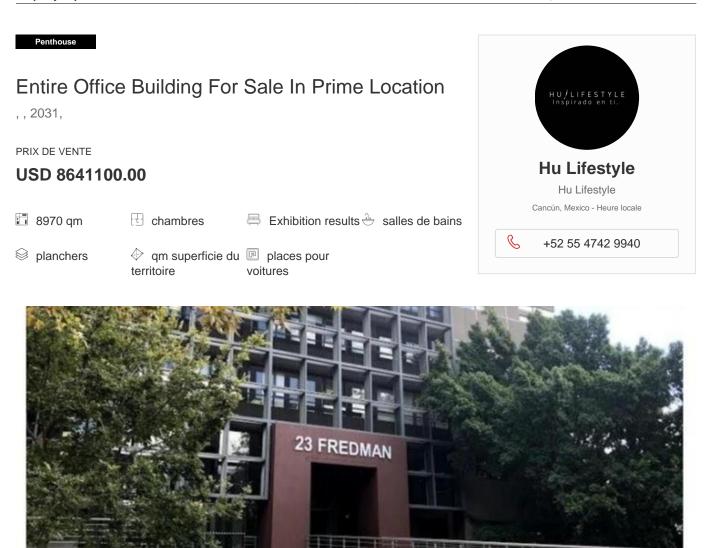

ENTIRE BUILDING FOR SALE Entire building for sale in prime location. This building is strategically located on the corner of Fredman Drive and Sandown Valley Crescent giving optimal exposure and signage/branding opportunity. This building has nine floors, the ground floor comprises of a bright airy double volume reception with a coffee shop opening up onto a sunny outdoor deck area. All of the nine floors are open plan and white boxed ready for fit-out. The basement access is on Sandown Valley Crescent to allow for easy traffic control. The building is easily accessible to pedestrians and is situated close to a Gautrain bus stop and public transport routes. Security has also been considered and all infrastructure is in place.