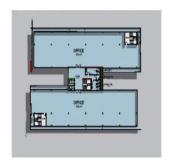

## USD 9636400.00

This prestigious state of the-art office building is very prominently located on two of the major arterial roads in the Bryanston commercial node. Google, Microsoft, Samsung, Ferrari and Jindal seem to be leading the move of big international corporates into Bryanston. This movement is probably because the Bryanston node currently has all the lifestyle (restaurants, markets, gymnasiums etc) and shopping centre facilities to support an upmarket office node. In addition, Bryanston offers quicker access to the N1 highway system and does not suffer from the extreme congestion currently being experienced in the Sandton Central Business District. The building has 3 351 m2 of premium grade office accommodation with high quality specifications and finishes, state-of-the-art facilities and excellent accessibility. As a top quality modern office building it is a pace setter in establishing premium grade rental levels in Bryanston and combines the latest building services with ample parking at a superb location. The 3 351 m2 of building consists of a central core with two rectangular floor plates on either side. So simple and space efficient is the layout that effectively this facility could house a business normally requiring up to 4000 m2 of floor space. In addition to the office space there is also 971 m2 of supplementary space comprising balconies and storage areas. Ample parking (157 bays) is provided mainly by way of two levels of basement parking to give a parking ratio of 5.2 bays per 100 m2. Extras: Ground floor balcony of 401m2 and two roof top covered entertainers balconies totaling 546m2. Stores 23m2