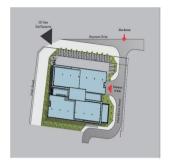

## USD 9636400.00

This prestigious state of the-art office building is very prominently located on two of the major arterial roads in the Bryanston commercial node. Google, Microsoft, Samsung, Ferrari and Jindal seem to be leading the move of big international corporates into Bryanston. This movement is probably because the Bryanston node currently has all the lifestyle (restaurants, markets, gymnasiums etc) and shopping centre facilities to support an upmarket office node. In addition, Bryanston offers quicker access to the N1 highway system and does not suffer from the extreme congestion currently being experienced in the Sandton Central Business District. The building has 3 351 m2 of premium grade office accommodation with high quality specifications and finishes, state-of-the-art facilities and excellent accessibility. As a top quality modern office building it is a pace setter in establishing premium grade rental levels in Bryanston and combines the latest building services with ample parking at a superb location. The 3 351 m2 of building consists of a central core with two rectangular floor plates on either side. So simple and space efficient is the layout that effectively this facility could house a business normally requiring up to 4000 m2 of floor space. In addition to the office space there is also 971 m2 of supplementary space comprising balconies and storage areas. Ample parking (157 bays) is provided mainly by way of two levels of basement parking to give a parking ratio of 5.2 bays per 100 m2. Extras: Ground floor balcony of 401m2 and two roof top covered entertainers balconies totaling 546m2. Stores 23m2