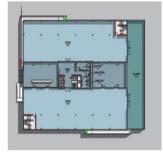

## USD 9636400.00

This prestigious state of the-art office building is very prominently located on two of the major arterial roads in the Bryanston commercial node. Google, Microsoft, Samsung, Ferrari and Jindal seem to be leading the move of big international corporates into Bryanston. This movement is probably because the Bryanston node currently has all the lifestyle (restaurants, markets, gymnasiums etc) and shopping centre facilities to support an upmarket office node. In addition, Bryanston offers quicker access to the N1 highway system and does not suffer from the extreme congestion currently being experienced in the Sandton Central Business District. The building has 3 351 m2 of premium grade office accommodation with high quality specifications and finishes, state-of-the-art facilities and excellent accessibility. As a top quality modern office building it is a pace setter in establishing premium grade rental levels in Bryanston and combines the latest building services with ample parking at a superb location. The 3 351 m2 of building consists of a central core with two rectangular floor plates on either side. So simple and space efficient is the layout that effectively this facility could house a business normally requiring up to 4000 m2 of floor space. In addition to the office space there is also 971 m2 of supplementary space comprising balconies and storage areas. Ample parking (157 bays) is provided mainly by way of two levels of basement parking to give a parking ratio of 5.2 bays per 100 m2. Extras: Ground floor balcony of 401m2 and two roof top covered entertainers balconies totaling 546m2. Stores 23m2