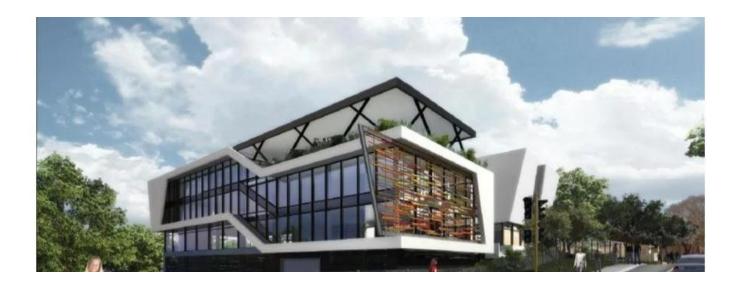

## USD 9636400.00

This prestigious state of the-art office building is very prominently located on two of the major arterial roads in the Bryanston commercial node. Google, Microsoft, Samsung, Ferrari and Jindal seem to be leading the move of big international corporates into Bryanston. This movement is probably because the Bryanston node currently has all the lifestyle (restaurants, markets, gymnasiums etc) and shopping centre facilities to support an upmarket office node. In addition, Bryanston offers quicker access to the N1 highway system and does not suffer from the extreme congestion currently being experienced in the Sandton Central Business District. The building has 3 351 m2 of premium grade office accommodation with high quality specifications and finishes, state-of-the-art facilities and excellent accessibility. As a top quality modern office building it is a pace setter in establishing premium grade rental levels in Bryanston and combines the latest building services with ample parking at a superb location. The 3 351 m2 of building consists of a central core with two rectangular floor plates on either side. So simple and space efficient is the layout that effectively this facility could house a business normally requiring up to 4000 m2 of floor space. In addition to the office space there is also 971 m2 of supplementary space comprising balconies and storage areas. Ample parking (157 bays) is provided mainly by way of two levels of basement parking to give a parking ratio of 5.2 bays per 100 m2. Extras: Ground floor balcony of 401m2 and two roof top covered entertainers balconies totaling 546m2. Stores 23m2