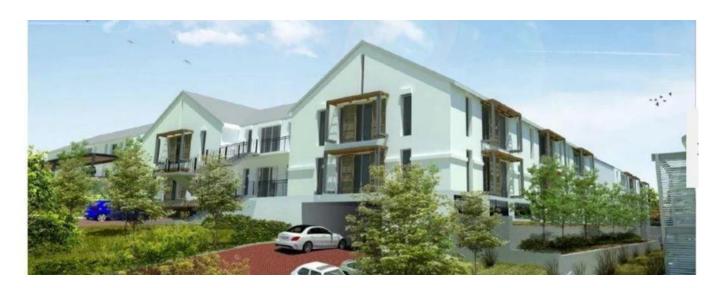

## USD 2351900.00

☐ 993 qm ☐ chambres ☐ Exhibition results → salles de bains

PRIME OFFICES IN A BEAUTIFUL BUSINESS PARK WITH GREAT VIEWS This new development is situated on a portion of the D'Aria Wine Estate adjacent to the existing Vineyards Office Estate. The park has got good exposure onto Jip De Jager drive and is in close proximity to the N1 motorway. Nearby retail amenities include Tyger Valley shopping centre and Willowbridge. This ground-floor office that is available to purchase is 993m2 at US\$ 2,351,856.26 which includes basement and open parking bays. There is storeroom space as well as a patio also included in the price. I have three other offices for sale with sizes of; 203, 265 and another size of 993m2 on the first-floor. Please contact me for more information or to arrange for a viewing.