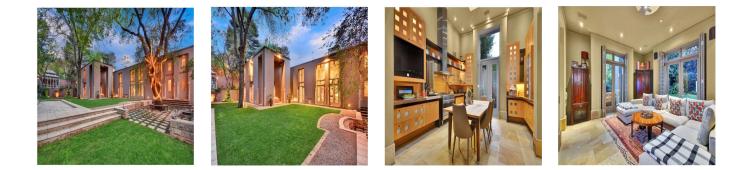

A Stunning, Luxurious, Contemporary Home! His award-winning Johann Slee home has an excellent design and numerous attractive features - high volumes, skylights, tall windows and doors, shutters, retracting sliding doors, balconies, curved walls, set in a superb, secure position in boomed 4th Rd. Grand volume reception rooms with fireplace flow on to an entertainment patio with similar height ceiling, wood deck flooring and draw-down blinds, plus enclosed areas for a braai and for refrigerator and storage. The family room opens on the treed garden, with solar-heated pool and automated cover. Large man-cave/entertainment lounge has full home theatre system, bar fittings, space for full-size snooker table, glass-enclosed air conditioned wine units and seated tasting area. Gym room opens on to pool and garden, and has its own cloakroom, plus steam shower. The guest suite has lounge and bedroom, fireplace, bathroom en suite, and opens on to an attractive garden courtyard. Upstairs - the master bedroom has a fireplace and two balconies overlooking the garden, with spacious fitted dressing room and full bathroom en-suite with heated towel rails, plus outside shower. There are two fitted study areas and two further bedrooms with en-suite bathrooms. Two staff rooms each have a kitchenette and bathroom en-suite, plus there is a 65 KVA generator, borehole and water tanks.