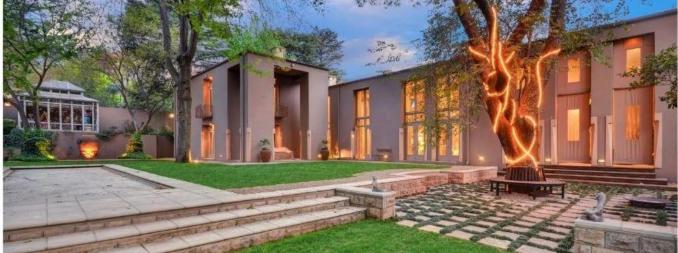

A Stunning, Luxurious, Contemporary Home! His award-winning Johann Slee home has an excellent design and numerous attractive features - high volumes, skylights, tall windows and doors, shutters, retracting sliding doors, balconies, curved walls, set in a superb, secure position in boomed 4th Rd. Grand volume reception rooms with fireplace flow on to an entertainment patio with similar height ceiling, wood deck flooring and draw-down blinds, plus enclosed areas for a braai and for refrigerator and storage. The family room opens on the treed garden, with solar-heated pool and automated cover. Large man-cave/entertainment lounge has full home theatre system, bar fittings, space for full-size snooker table, glass-enclosed air conditioned wine units and seated tasting area. Gym room opens on to pool and garden, and has its own cloakroom, plus steam shower. The guest suite has lounge and bedroom, fireplace, bathroom en suite, and opens on to an attractive garden courtyard. Upstairs - the master bedroom has a fireplace and two balconies overlooking the garden, with spacious fitted dressing room and full bathroom en-suite with heated towel rails, plus outside shower. There are two fitted study areas and two further bedrooms with en-suite bathrooms. Two staff rooms each have a kitchenette and bathroom en-suite, plus there is a 65 KVA generator, borehole and water tanks.