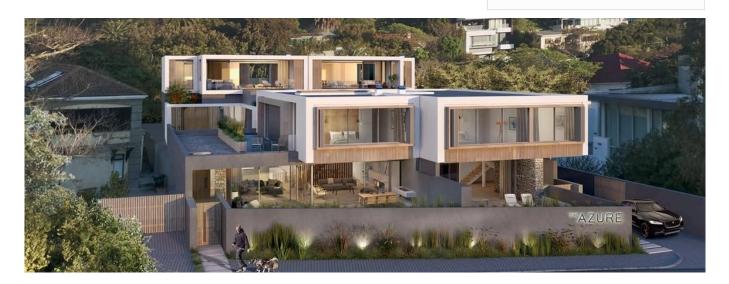

Horizon Capital Residential Cape Town, South Africa - Heure locale

+27 072 385 4386

The four residences are works of contemporary architecture, integrated into their surroundings through the use of natural materials and simple primal forms. As homes in one of the country's prime seaside locations, they are designed to combine simplicity and sophistication, relaxation and urbanity. With a strong flow between the inside and outside, the homes are connected to magnificent views on all sides. At the heart of each building is a green space - either a water-wise garden or courtyard - that continues nature's presence into the interior of each residence.

## 02.05.2019

Le Sol : 4 Les Sols : 4 Annee De

Construction: 2017 4

Places De Voitures : Ann?e De Construction : 2017 Type: Bureau

Nestled between Lion's Head, The Twelve Apostles and Camps Bay Beach, The Azure offers a sophisticated and relaxed lifestyle with contemporary yet timeless design. Four landmark residences in the heart of Camps Bay Village, just 150m from the beach.