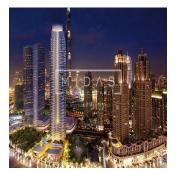

## USD 2520888.00

1860 gft

thambres

1 Exhibition results

<sup>⊕</sup> 1 salles de bains

A . . .

1 qft superficie du 1 places pour territoire voitures

Beautiful 1 Bedroom Apartment In Boulevard Crescent, Downtown Dubai. Twin tower development featuring 307 apartments. BLVD Crescent comprises two towers of 39 and 21 storeys. One to three bedroom apartments \* Amenities include a landscaped podium offering an infinity pool and gym. Estimated Completion - Jan 2019 BLVD Crescent is a brand-new residential development within Downtown Dubai, billed as 'The Centre of Now. The 500-acre community, today the world's most visited lifestyle and shopping destination, is an urban masterpiece.

Disponible Aupr?s De:

01.01.1970

Le Sol : 4 Les Sols : 4 Annee De Places De Voitures : Ann?e De Construction : 2017 Type: Bureau

Construction: 2017 4

BLVD Crescent is located halfway down Sheikh Mohammed bin Rashid Boulevard, across from the The Opera District. Downtown Dubai hosts a wide range of festivities year-round including the Downtown Dubai New Year's Eve Gala, the Dubai Festival of Lights, Emirates Classic Car Festival and The Parade – Downtown Dubai, UAE National Day.