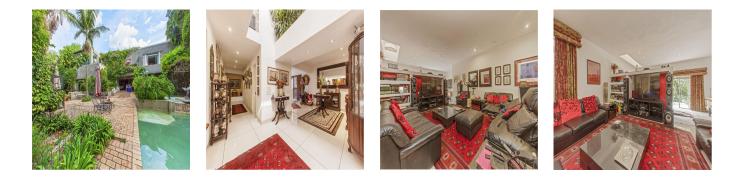

## Generated On: Thu, 21 Nov 2024 12:52:23 +0000

When you walk through the front door, you'll be welcomed by utter splendor as you enter a large entrance hall with a fountain to greet you and your visitors. Before entering the magnificent, generously proportioned lounge (which leads out through open glass doors onto a covered patio with built-in braai and pizza oven, overlooking a stunning garden and pool), you will pass through a large atrium in the center of the home, planted with exotic plants reaching up to the second floor and almost touching the beautiful, domed skylight which floods this part of the home with sparkl A separate dining area on the other side of the atrium has glass doors that open into a tiny courtyard with a Koi pond. A lovely-sized family room leads to a jacuzzi and a separate bathroom with a steam room and shower in this portion of the house.

The kitchen is spacious and classically designed, with plenty of cabinetry and marble countertops. A huge scullery off the kitchen gives plenty of room for all your gadgets.

There are four bedrooms on the second floor. The main bedroom is luxurious, complete with a balcony, walk-in closets, and a big en-suite bathroom. The remaining three bedrooms are spacious, with two of them being en-suite with walk-in closets and private balconies. The fourth bedroom, which has its own bathroom, is located off the billiard room and bar area.