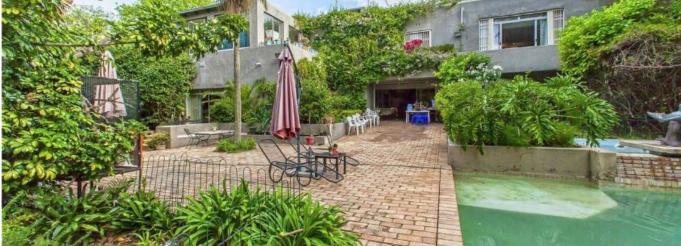

## Generated On: Thu, 21 Nov 2024 12:52:23 +0000

When you walk through the front door, you'll be welcomed by utter splendor as you enter a large entrance hall with a fountain to greet you and your visitors. Before entering the magnificent, generously proportioned lounge (which leads out through open glass doors onto a covered patio with built-in braai and pizza oven, overlooking a stunning garden and pool), you will pass through a large atrium in the center of the home, planted with exotic plants reaching up to the second floor and almost touching the beautiful, domed skylight which floods this part of the home with sparkl A separate dining area on the other side of the atrium has glass doors that open into a tiny courtyard with a Koi pond. A lovely-sized family room leads to a jacuzzi and a separate bathroom with a steam room and shower in this portion of the house.

- Great position in Illovo
- Quiet road
- Safe & secure
- Established garden
- North facing
- Skylights
- Large rooms throughout
- Water feature
- Koi pond
- Pool
- Double garage
- 3 Staff accommodations
- 900 square metres under roof
- Built-in braai & pizza oven.