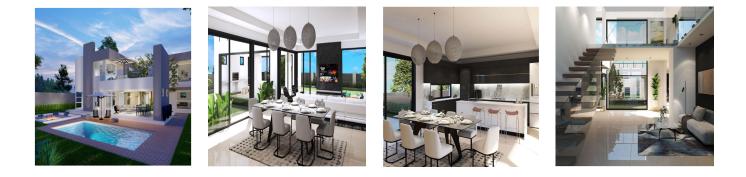

Creating an abundance of natural light throughout the home

Family Living in a Secure Environment at Its Very Best

Changes to the design permitted to ensure you get exactly what you want

Main Area: Double volume entrance Open Plan: Kitchen Dining room Family/TV Room Formal Lounge Study / Guest 5th Bedroom Guest Bathroom Enclosed entertainment area with stacker doors and built-in braai

Options: Pool with wooden decking Pizza oven Boma Firepit Double garage Off street parking

Upper Level: 3 Bedrooms en-suite Built-in cupboards, main with walk-in dressing room Pyjama Lounge Study Staff Accommodation is linked to the upper level via a double door for a 4th bedroom en-suite. Also, it has its own separate staircase with a private entrance for staff.

Showroom on Site for a comprehensive selection of finishes and colour schemes:

Optional Extras: Air conditioning Underfloor heating Double glazing Flueless gas fireplaces Gas braai Home automation Borehole water irrigation system Extra cupboards and shelving Extra integrated appliances