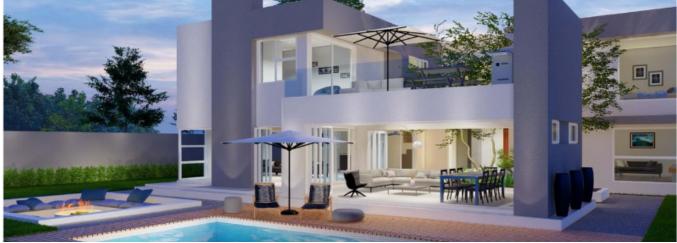

Options: Pool with wooden decking Pizza oven Boma Firepit Double garage Off street parking

Upper Level: 3 Bedrooms en-suite Built-in cupboards, main with walk-in dressing room Pyjama Lounge Study Staff Accommodation is linked to the upper level via a double door for a 4th bedroom en-suite. Also, it has its own separate staircase with a private entrance for staff.

Option: wood decking for the balcony above the entertainment area. Lower-Level Option Cinema room and / or a wine cellar

Features: Alarm system with internal & external beams Electric Fence for the complex CCTV x 3 with Off-site monitoring by CAP Bosch Appliances