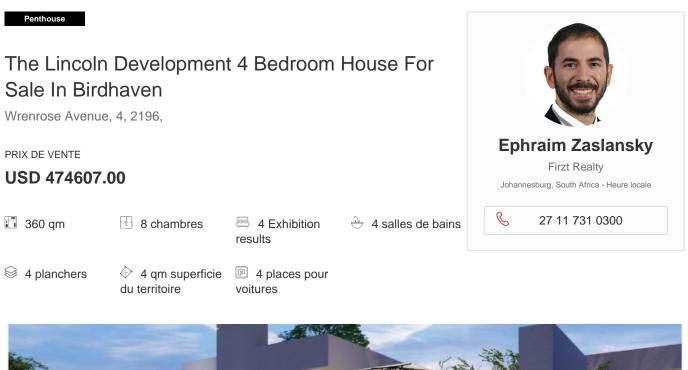

3 Cluster Bespoke Green Developments in the heart of Birdhaven. Inclusive of Solar inverter system & Borehole water filtration System Stand size of 971sqm

Underroof coverage from 360sqm upwards

Exquisitely designed, Modern, Open-plan, Double Volume

Creating an abundance of natural light throughout the home

Family Living in a Secure Environment at Its Very Best

Changes to the design permitted to ensure you get exactly what you want

Main Area: Double volume entrance Open Plan: Kitchen Dining room Family/TV Room Formal Lounge Study / Guest 5th Bedroom Guest Bathroom Enclosed entertainment area with stacker doors and built-in braai

Options: Pool with wooden decking Pizza oven Boma Firepit Double garage Off street parking

Upper Level: 3 Bedrooms en-suite Built-in cupboards, main with walk-in dressing room Pyjama Lounge Study Staff Accommodation is linked to the upper level via a double door for a 4th bedroom en-suite. Also, it has its own separate staircase with a private entrance for staff.