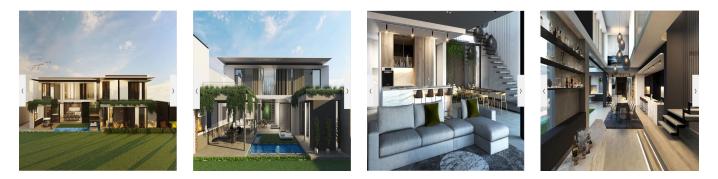

Breakfast nook and kitchen with center island

A covered recreation area with a built-in braai

Toilet for visitors

Pool with a deck

Two-car garage

Off-street parking is available.

The First Floor

three bedrooms

3 en-suite bathrooms

Built-in cabinets

The master bedroom has an open deck. INTERIOR:

- Miele appliances imported from Germany

- Contemporary stone countertops

- Highlight bathroom tiles

- Meir tapware and Duravit bathroom fixtures imported from Germany

- Bathtubs that stand alone- Custom kitchen and bedroom cabinetry

- High-quality soft-close runners and hinges are used throughout.

- Doors 2.4m height with imported handles

- Recessed mood lighting in bulkhead ceilings