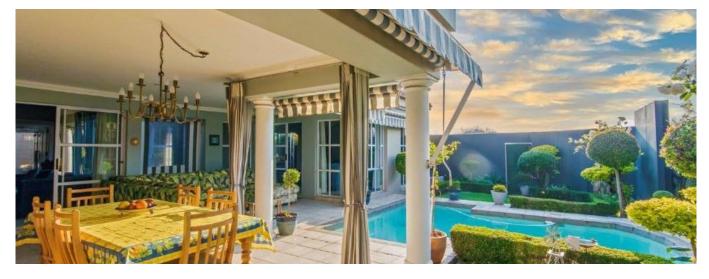

wide living, dining room, and television room with fireplace lead onto a lovely entertainment area with wide patio and splash pool.

Beautiful kitchen with plenty of cabinet space, granite countertops, and a separate scullery opens into a back courtyard that may also be utilized as a second entry.

The house is unusually light and airy, with lovely atriums throughout.

This cluster is not to be missed; it is in a class of its own.

Underfloor heating, a double automatic garage, and 24-hour security are all included.