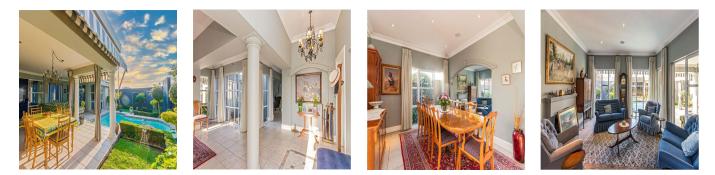

This light and airy simplex cluster is located in a small gated community in Hyde Park.

This cluster features four spacious bedrooms, three bathrooms (two of which are en-suite), a study or fifth bedroom, and a separate gym room/staff accommodation with its own bathroom and entrance.

wide living, dining room, and television room with fireplace lead onto a lovely entertainment area with wide patio and splash pool.

Beautiful kitchen with plenty of cabinet space, granite countertops, and a separate scullery opens into a back courtyard that may also be utilized as a second entry.

The house is unusually light and airy, with lovely atriums throughout.

This cluster is not to be missed; it is in a class of its own.

Underfloor heating, a double automatic garage, and 24-hour security are all included.