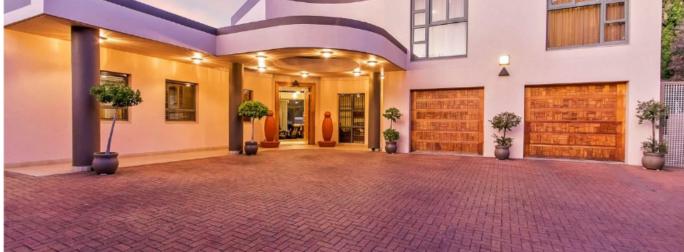

## Property export

Main Level: Entrance foyer with fireplace. Guest Toilet. Double Formal lounge with Morso style fireplace. Dining room. Kitchen with centre island, breakfast nook, 5 ring hob and 2 x ovens, separate scullery and pantry. Indoor laundry. TV / Family room with Morso-style fireplace. Prayer room. 3 Bedrooms all with built-in cupboards. 3 Bathrooms all en-suite. Undercover entertainment area. Staff accommodation: 2 bedrooms, 2 bathrooms, kitchen, lounge and dining room. Garage. Off-street parking. Upper Level: Landing area. Study. Outside AstroTurf terrace 4 Bedrooms all with built-in cupboards. 4 Bathrooms all en-suite, main with spa bath.