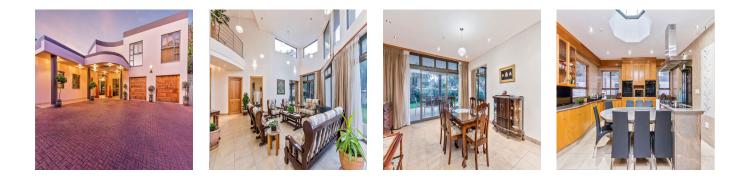

## Property export

Main Level: Entrance foyer with fireplace. Guest Toilet. Double Formal lounge with Morso style fireplace. Dining room. Kitchen with centre island, breakfast nook, 5 ring hob and 2 x ovens, separate scullery and pantry. Indoor laundry. TV / Family room with Morso-style fireplace. Prayer room. 3 Bedrooms all with built-in cupboards. 3 Bathrooms all en-suite. Undercover entertainment area. Staff accommodation: 2 bedrooms, 2 bathrooms, kitchen, lounge and dining room. Garage. Off-street parking. Upper Level: Landing area. Study. Outside AstroTurf terrace 4 Bedrooms all with built-in cupboards. 4 Bathrooms all en-suite, main with spa bath.