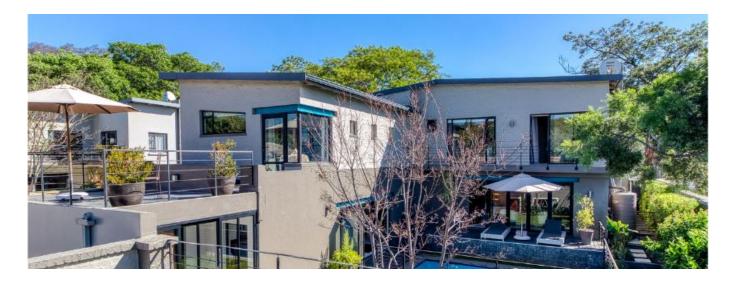

KITCHEN:

- Gourmet kitchen, high-spec Bosch appliances, including a built-in coffee machine, double oven, and a Siemens gas cooker.

- Separate scullery
- OUTDOOR SPACES:
- Lovely private garden with a sparkling swimming pool and a deck area
- Elevated roof garden with views