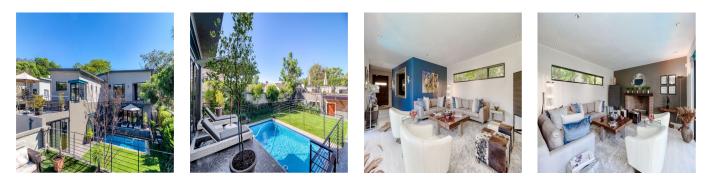

BATHROOMS:

- 3 ensuite bathrooms
- Guest cloakroom
- LIVING AREAS:
- Lounge, complete with a gas fireplace
- -Large open-plan dining room adjacent to the kitchen, complete with a wine cellar
- Pyjama lounge on the second level

KITCHEN:

- Gourmet kitchen, high-spec Bosch appliances, including a built-in coffee machine, double oven, and a Siemens gas cooker.

- Separate scullery
- OUTDOOR SPACES:
- Lovely private garden with a sparkling swimming pool and a deck area
- Elevated roof garden with views