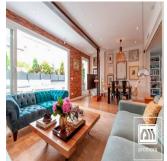

## USD 2200000.00

231 gm

0 chambres

3 Exhibition results

du territoire

2 places pour voitures

Promora is selling an updated 231 m2 penthouse in the Barrio de Salamanca-Castellana area. It features a terrace, two patios, a concierge, and two garage spaces. A spectacular penthouse in a classic building in the heart of the Barrio de Salamanca. The flat has a floor area of 231 m2. This home is located on the top floor (penthouse) of a classic building. It has been fully renovated using luxury quality materials and has the following layout: - Entrance hall. - A spacious living/dining room with access to a large terrace through two large French windows. - An open kitchen equipped with high-end electrical appliances. - The master bedroom has an en suite bathroom, a dressing area, and access to the main terrace and to a patio. - Another two bedrooms share a third bathroom. - A bedroom and bathroom for the staff. This is a very bright property that also features a large terrace that can be added to the living room, as well as two small patios that are currently being used as a play area for children, making this a lively and very bright home. The property also includes two garage spaces. Characteristics Zone:Barrio de SalamancaType of housing:PenthouseFloor area:231 m²Plot:State:Perfect stateBedrooms:3Bathrooms:2Service bedrooms:1Service bathrooms:1Toilets:0Kitchen:UnfurnishedEmissions certificate:In proccessPower consumption certificate:In proccess