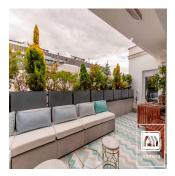

## USD 2200000.00

231 gm

0 chambres

3 Exhibition results

du territoire

2 places pour voitures

Promora is selling an updated 231 m2 penthouse in the Barrio de Salamanca-Castellana area. It features a terrace, two patios, a concierge, and two garage spaces. A spectacular penthouse in a classic building in the heart of the Barrio de Salamanca. The flat has a floor area of 231 m2. This home is located on the top floor (penthouse) of a classic building. It has been fully renovated using luxury quality materials and has the following layout: - Entrance hall. - A spacious living/dining room with access to a large terrace through two large French windows. - An open kitchen equipped with high-end electrical appliances. - The master bedroom has an en suite bathroom, a dressing area, and access to the main terrace and to a patio. - Another two bedrooms share a third bathroom. - A bedroom and bathroom for the staff. This is a very bright property that also features a large terrace that can be added to the living room, as well as two small patios that are currently being used as a play area for children, making this a lively and very bright home. The property also includes two garage spaces. Characteristics Zone:Barrio de SalamancaType of housing:PenthouseFloor area:231 m²Plot:State:Perfect stateBedrooms:3Bathrooms:2Service bedrooms:1Service bathrooms:1Toilets:0Kitchen:UnfurnishedEmissions certificate:In proccessPower consumption certificate:In proccess