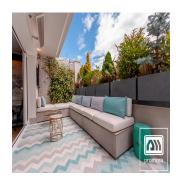

## USD 2200000.00

231 gm

0 chambres

3 Exhibition results

du territoire

2 places pour voitures

Promora is selling an updated 231 m2 penthouse in the Barrio de Salamanca-Castellana area. It features a terrace, two patios, a concierge, and two garage spaces. A spectacular penthouse in a classic building in the heart of the Barrio de Salamanca. The flat has a floor area of 231 m2. This home is located on the top floor (penthouse) of a classic building. It has been fully renovated using luxury quality materials and has the following layout: - Entrance hall. - A spacious living/dining room with access to a large terrace through two large French windows. - An open kitchen equipped with high-end electrical appliances. - The master bedroom has an en suite bathroom, a dressing area, and access to the main terrace and to a patio. - Another two bedrooms share a third bathroom. - A bedroom and bathroom for the staff. This is a very bright property that also features a large terrace that can be added to the living room, as well as two small patios that are currently being used as a play area for children, making this a lively and very bright home. The property also includes two garage spaces. Characteristics Zone:Barrio de SalamancaType of housing:PenthouseFloor area:231 m²Plot:State:Perfect stateBedrooms:3Bathrooms:2Service bedrooms:1Service bathrooms:1Toilets:0Kitchen:UnfurnishedEmissions certificate:In proccessPower consumption certificate:In proccess