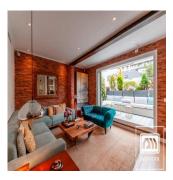

## USD 2200000.00

231 gm

0 chambres

3 Exhibition results

du territoire

2 places pour voitures

Promora is selling an updated 231 m2 penthouse in the Barrio de Salamanca-Castellana area. It features a terrace, two patios, a concierge, and two garage spaces. A spectacular penthouse in a classic building in the heart of the Barrio de Salamanca. The flat has a floor area of 231 m2. This home is located on the top floor (penthouse) of a classic building. It has been fully renovated using luxury quality materials and has the following layout: - Entrance hall. - A spacious living/dining room with access to a large terrace through two large French windows. - An open kitchen equipped with high-end electrical appliances. - The master bedroom has an en suite bathroom, a dressing area, and access to the main terrace and to a patio. - Another two bedrooms share a third bathroom. - A bedroom and bathroom for the staff. This is a very bright property that also features a large terrace that can be added to the living room, as well as two small patios that are currently being used as a play area for children, making this a lively and very bright home. The property also includes two garage spaces. Characteristics Zone:Barrio de SalamancaType of housing:PenthouseFloor area:231 m²Plot:State:Perfect stateBedrooms:3Bathrooms:2Service bedrooms:1Service bathrooms:1Toilets:0Kitchen:UnfurnishedEmissions certificate:In proccessPower consumption certificate:In proccess