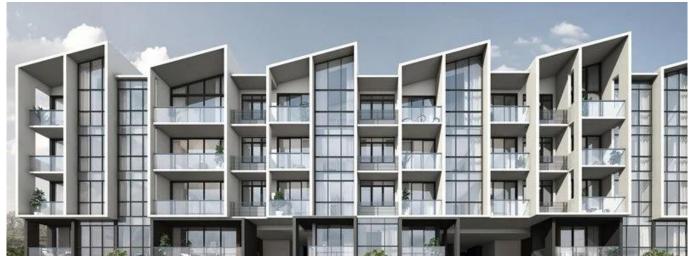

## The Essence

United Arab Emirates, Dubai, Dubai, Chong Kuo Rd, 1, 779830,

4 chambres

results

2 Exhibition

♦ 2 qft superficie du 2 places pour 2 planchers

> territoire voitures

The Essence is essentially sandwiched between Lower Seletar Reservoir on the east and Seletar Reservoir on the west. With wide open spaces in every direction like the Central Catchment Natural Reserve, Sembawang Country Club, Lower Peirce Reservoir, it is no wonder that nature is the theme of this project. This development is situated between Thong Bee and Hung Kuo Road and it is in a private enclave of landed properties with no high-rise buildings. This Essence is a low density 2-block, 5-storey, 84-unit luxury condominium where each unit having its own car park. The design layout starts from one bedroom and one study (1B+S) from 538 sqft to three-bedroom premium at 1679 sqft.