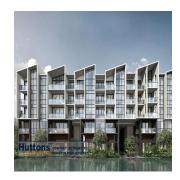

## The Essence

United Arab Emirates, Dubai, Dubai, Chong Kuo Rd, 1, 779830,

4 chambres

results

2 Exhibition

♦ 2 qft superficie du 2 places pour 2 planchers

> territoire voitures

The Essence is essentially sandwiched between Lower Seletar Reservoir on the east and Seletar Reservoir on the west. With wide open spaces in every direction like the Central Catchment Natural Reserve, Sembawang Country Club, Lower Peirce Reservoir, it is no wonder that nature is the theme of this project. This development is situated between Thong Bee and Hung Kuo Road and it is in a private enclave of landed properties with no high-rise buildings. This Essence is a low density 2-block, 5-storey, 84-unit luxury condominium where each unit having its own car park. The design layout starts from one bedroom and one study (1B+S) from 538 sqft to three-bedroom premium at 1679 sqft.