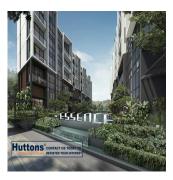

## The Essence

United Arab Emirates, Dubai, Dubai, Chong Kuo Rd, 1, 779830,

4 chambres

results

2 Exhibition

♦ 2 qft superficie du 2 places pour 2 planchers

> territoire voitures

The Essence is essentially sandwiched between Lower Seletar Reservoir on the east and Seletar Reservoir on the west. With wide open spaces in every direction like the Central Catchment Natural Reserve, Sembawang Country Club, Lower Peirce Reservoir, it is no wonder that nature is the theme of this project. This development is situated between Thong Bee and Hung Kuo Road and it is in a private enclave of landed properties with no high-rise buildings. This Essence is a low density 2-block, 5-storey, 84-unit luxury condominium where each unit having its own car park. The design layout starts from one bedroom and one study (1B+S) from 538 sqft to three-bedroom premium at 1679 sqft.