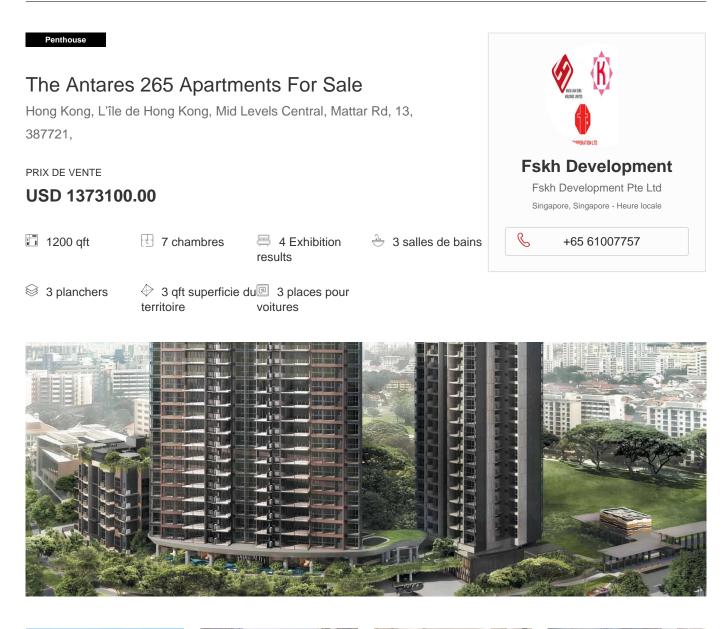

Nestled in the heart of Mattar road, The Antares lights up the tranquil neighbourhood with its contemporary and timeless architectural designs. Comprising of four blocks of a total of 265 apartments ranging from 1- to 4-bedroom apartments, it offers respite for those looking to disconnect from the daily hustle and bustle of city life. At the same time, it is able to satisfy the needs and desires of modern urbanites with its close proximity to the city centre. Like a true alpha star, it simply shines. expected date of completion: 2025

## 08.08.2019

Le Sol : 4 Les Sols : 4 Annee De Places De Voitures : Ann?e De Construction : 2017 Type: Bureau Construction : 2017 4 Situated within a 10-minute radius drive to Pan Island Expressway (PIE) and Kallang-Paya Lebar Expressways (KPE), and a quick 15-minute drive to CBD via Nicoll Highway, The Antares is extremely accessible and connects you to all parts of Singapore swiftly and effortlessly.