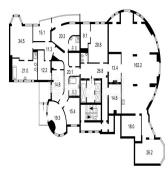

## USD 1750000.00

 3 Exhibition results

2 salles de bains

2 qm superficie 2 places pour

du territoire voitures

offered a unique apartment with a quality repair, an area of 530 square meters, which will impress with its refinement most demanding customer apartment located in a prestigious building in the center of Kyiv, the windows and terraces offer stunning views of the city, the apartment is fully equipped with furniture and appliances.