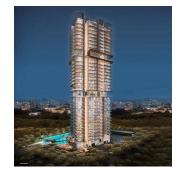

## Espada At St Thomas Walk

Émirats arabes unis, Dubaï, Dubaï, St Thomas Walk, 48, 238126,

results

2 Exhibition

② 2 planchers ② 2 qft superficie du ② 2 places pour

4 chambres

territoire voitures

Espada is a freehold condominium development located at 48 Saint Thomas Walk. Located in District 9 and minutes' walk to Somerset MRT Station, it comprises of 232 units in a 32-storey tower.