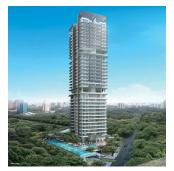

## Espada At St Thomas Walk

Émirats arabes unis, Dubaï, Dubaï, St Thomas Walk, 48, 238126,

results

2 Exhibition

② 2 planchers ② 2 qft superficie du ② 2 places pour

4 chambres

territoire voitures

Espada is a freehold condominium development located at 48 Saint Thomas Walk. Located in District 9 and minutes' walk to Somerset MRT Station, it comprises of 232 units in a 32-storey tower.